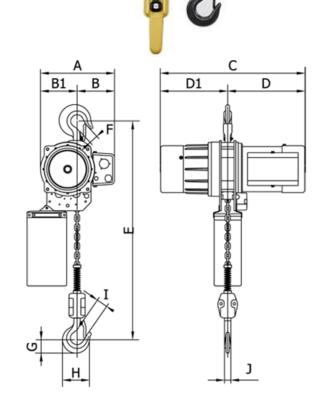

| MODEL                   |      | CH35-1110            |
|-------------------------|------|----------------------|
| Capacity (KG)           |      | 1000                 |
| Lift (M)                |      | 6                    |
| <b>Hoisting Speed</b>   | 50HZ | 5                    |
| (M/min)                 | 60HZ | 6.1                  |
| Hosting Motor (KW)      |      | 0.75                 |
| Chain Dia x Pitch       |      | FEC Ø7.1X21<br>PITCH |
| Chan Falls Line         |      | 1                    |
| Power Source            |      | 1PH 220~240V         |
| Approx. Weight (KG)     |      | 35                   |
| Approx. Dimensions (mm) | Α    | 235                  |
|                         | В    | 119                  |
|                         | С    | 460                  |
|                         | D    | 246                  |
|                         | E    | 520                  |
|                         | F    | 31                   |
|                         | G    | 42.5                 |
|                         | Н    | 85                   |
|                         | I    | 31                   |
|                         | J    | 20                   |
|                         | B1   | 116                  |
|                         | D1   | 214                  |