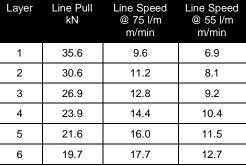

## SPECIFICATIONS

Capacity: 35.6 kN (8,000 lb) Weight: 37kg (without rope) Standard Ratio: 50:1 Other ratios available: 25:1 30.5:1 40:1 Rec. Wire Rope: 30m x Ø9mm Max Wire Rope: 69m x Ø9mm (214 drum) Hydraulic Oil Requirements 75 litre/min @ 122 bar