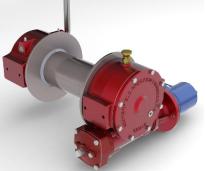

## MECHANICAL - HYDRAULIC W8 LOW MOUNT WINCH

A compact, versatile, heavy duty winch. Ideal for application such as:

- Recovery
- Tilt trays and slide backs
- Telecommunications
- Mine Sites
- Logging
- Tractors

Mechanical or Hydraulic drive. Can be assembled Right Hand or Left Hand.

Lever operated dog clutch. Large drum diameter to extend rope life.

Drag brake on the drum to prevent wire rope ballooning when freewheeling