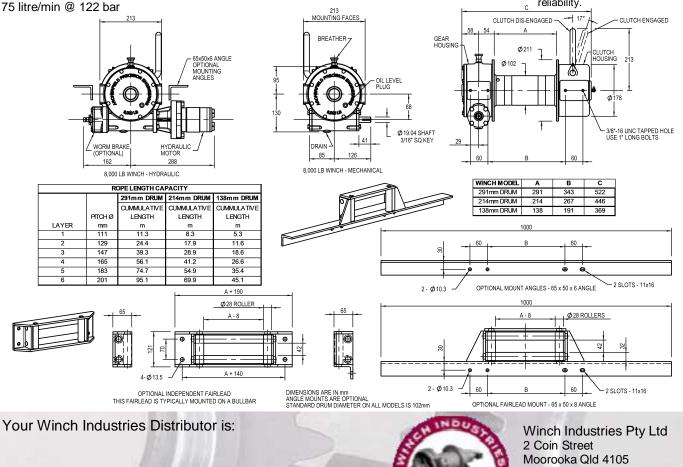

## SPECIFICATIONS

Capacity: 35.6 kN (8,000 lb) Weight: 37kg (without rope) Standard Ratio: 50:1 Other ratios available: 25:1 30.5:1 40:1 Rec. Wire Rope: 30m x Ø9mm Max Wire Rope: 69m x Ø9mm (214 drum) Hydraulic Oil Requirements 75 litre/min @ 122 bar