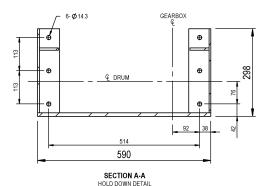

## COMPACT HYDRAULIC W8-600 BASE MOUNT WINCH

A compact, versatile, heavy duty winch mounted in a rugged frame. Easy replacement for planetary winches.

Hydraulic drive with brake valve. Heavy loads can be lowered in safety. Lever operated dog clutch fitted with an air cylinder to allow remote operation. Drag brake on the drum to prevent wire rope ballooning when freewheeling. Spring loaded rope tensioner for even rope layering.

## **SPECIFICATIONS**

Capacity: 35.6 kN (8,000 lb) Weight: 63kg (without rope) Standard Ratio: 50:1

Other ratios available: 25:1 30.5:1 40:1

Rec. Wire Rope: 30m x Ø9mm Max Wire Rope: 69m x Ø9mm

Hydraulic Oil Requirements 75 litre/min @ 122 bar