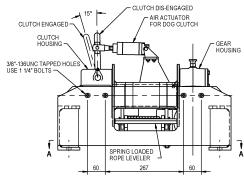

## COMPACT HYDRAULIC W8-600 BASE MOUNT WINCH

A compact, versatile, heavy duty winch mounted in a rugged frame. Easy replacement for planetary winches.

Hydraulic drive with brake valve. Heavy loads can be lowered in safety. Lever operated dog clutch fitted with an air cylinder to allow remote operation. Drag brake on the drum to prevent wire rope ballooning when freewheeling. Spring loaded rope tensioner for even rope layering.