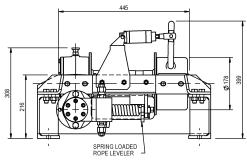

## COMPACT HYDRAULIC W8-600 BASE MOUNT WINCH

A compact, versatile, heavy duty winch mounted in a rugged frame. Easy replacement for planetary winches.

Hydraulic drive with brake valve. Heavy loads can be lowered in safety. Lever operated dog clutch fitted with an air cylinder to allow remote operation. Drag brake on the drum to prevent wire rope ballooning when freewheeling. Spring loaded rope tensioner for even rope layering.

## **SPECIFICATIONS**

Capacity: 35.6 kN (8,000 lb) Weight: 63kg (without rope) Standard Ratio: 50:1

Other ratios available: 25:1 30.5:1 40:1

Rec. Wire Rope: 30m x Ø9mm Max Wire Rope: 69m x Ø9mm

Hydraulic Oil Requirements 75 litre/min @ 122 bar