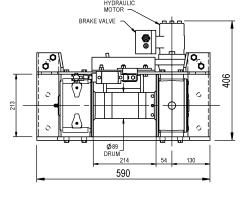

## COMPACT HYDRAULIC W8-600 BASE MOUNT WINCH

A compact, versatile, heavy duty winch mounted in a rugged frame. Easy replacement for planetary winches.

Hydraulic drive with brake valve. Heavy loads can be lowered in safety. Lever operated dog clutch fitted with an air cylinder to allow remote operation. Drag brake on the drum to prevent wire rope ballooning when freewheeling. Spring loaded rope tensioner for even rope layering.

## **SPECIFICATIONS**

Capacity: 35.6 kN (8,000 lb) Weight: 63kg (without rope) Standard Ratio: 50:1

Other ratios available: 25:1 30.5:1 40:1

Rec. Wire Rope: 30m x Ø9mm Max Wire Rope: 69m x Ø9mm

Hydraulic Oil Requirements 75 litre/min @ 122 bar