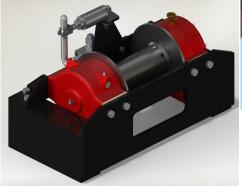

## COMPACT HYDRAULIC W8-600 BASE MOUNT WINCH

A compact, versatile, heavy duty winch mounted in a rugged frame. Easy replacement for planetary winches.

Hydraulic drive with brake valve. Heavy loads can be lowered in safety. Lever operated dog clutch fitted with an air cylinder to allow remote operation. Drag brake on the drum to prevent wire rope ballooning when freewheeling. Spring loaded rope tensioner for even rope layering.

## **SPECIFICATIONS**

Capacity: 35.6 kN (8,000 lb) Weight: 63kg (without rope) Standard Ratio: 50:1

Other ratios available: 25:1 30.5:1 40:1

Rec. Wire Rope: 30m x Ø9mm Max Wire Rope: 69m x Ø9mm

Hydraulic Oil Requirements 75 litre/min @ 122 bar