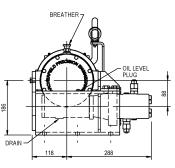

## COMPACT HYDRAULIC W8-600 BASE MOUNT WINCH

A compact, versatile, heavy duty winch mounted in a rugged frame. Easy replacement for planetary winches.

Hydraulic drive with brake valve. Heavy loads can be lowered in safety. Lever operated dog clutch fitted with an air cylinder to allow remote operation. Drag brake on the drum to prevent wire rope ballooning when freewheeling. Spring loaded rope tensioner for even rope layering.

## **SPECIFICATIONS**

Capacity: 35.6 kN (8,000 lb) Weight: 63kg (without rope) Standard Ratio: 50:1

Other ratios available: 25:1 30.5:1 40:1

Rec. Wire Rope: 30m x Ø9mm Max Wire Rope: 69m x Ø9mm

Hydraulic Oil Requirements 75 litre/min @ 122 bar