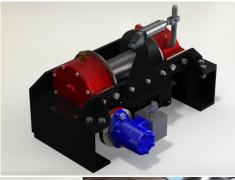

## COMPACT HYDRAULIC W8-600 BASE MOUNT WINCH

A compact, versatile, heavy duty winch mounted in a rugged frame. Easy replacement for planetary winches.

Hydraulic drive with brake valve. Heavy loads can be lowered in safety. Lever operated dog clutch fitted with an air cylinder to allow remote operation. Drag brake on the drum to prevent wire rope ballooning when freewheeling. Spring loaded rope tensioner for even rope layering.

## **SPECIFICATIONS**

Capacity: 35.6 kN (8,000 lb) Weight: 63kg (without rope) Standard Ratio: 50:1

Other ratios available: 25:1 30.5:1 40:1

Rec. Wire Rope: 30m x Ø9mm Max Wire Rope: 69m x Ø9mm

Hydraulic Oil Requirements 75 litre/min @ 122 bar