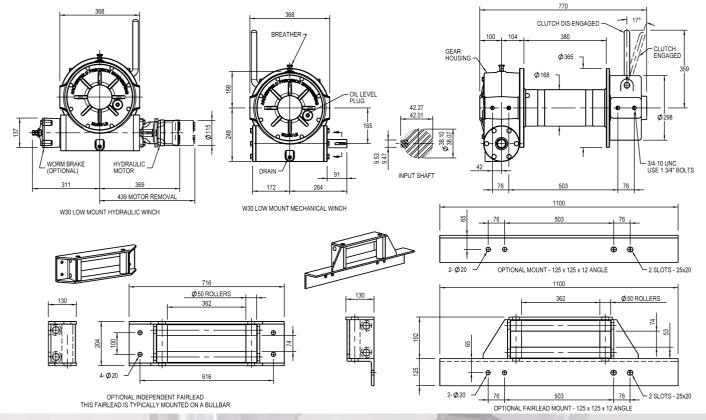

## **SPECIFICATIONS**

Capacity: 133.4 kN (30,000 lb) Weight: 180kg (without rope)

Ratio: 38:1

Rec. Wire Rope: 30m x Ø18mm Max Wire Rope: 85m x Ø18mm Hydraulic Oil Requirements 90 litre/min @ 160/190 bar

| Layer | Line Pull<br>kN | Line Speed<br>250cc motor at<br>190 bar MPM | Line Speed<br>315cc motor<br>at 160 bar<br>MPM | Total rope<br>Length<br>m |
|-------|-----------------|---------------------------------------------|------------------------------------------------|---------------------------|
| 1     | 133.4           | 4.8                                         | 4.0                                            | 12.3                      |
| 2     | 111.8           | 5.6                                         | 4.8                                            | 27.1                      |
| 3     | 96.2            | 6.4                                         | 5.6                                            | 44.2                      |
| 4     | 84.4            | 7.2                                         | 6.4                                            | 63.7                      |
| 5     | 75.2            | 8.0                                         | 7.2                                            | 85.6                      |