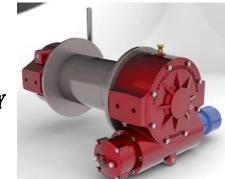

## MECHANICAL - HYDRAULIC W30 Low MOUNT WINCH

A compact, versatile, heavy duty winch. Ideal for application such as:

- Recovery
- Tilt trays and slide backs
- Telecommunications
- Mine Sites
- Logging
- Tractors

Mechanical or Hydraulic drive.

Can be assembled Right Hand or Left Hand.

Lever operated dog clutch. Large drum diameter for extended rope life. Drag brake on the drum to prevent wire rope ballooning when freewheeling. Optional wire rope, wormbrake and various mounting angles are available.