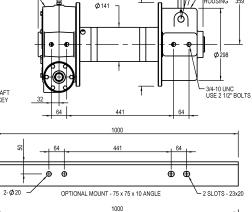

All our winches feature hardened and ground worms and bronze worm wheels for long service and reliability.

- CLUTCH ENGAGED

---- 15°

4-020

Your Winch Industries Distributor is:

OPTIONAL INDEPENDENT FAIRLEAD THIS FAIRLEAD IS TYPICALLY MOUNTED ON A BULLBAR

CLUTCH DIS-ENGAGED -

323

Ø 344

OPTIONAL FAIRLEAD MOUNT - 90 x 90x 10 ANGLE

Winch Industries Pty Ltd 2 Coin Street Moorooka Qld 4105 PO Box 206 Acacia Ridge Qld 4110 Ph: (07) 3875 1568 Fx: (07) 3277 4316 www.winch.com.au