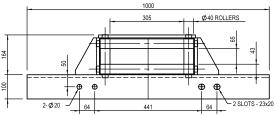

## **SPECIFICATIONS**

Capacity: 89.0 kN (20,000 lb) Weight: 120kg (without rope) Ratio: 41:1 Rec. Wire Rope: 30m x Ø16mm Max Wire Rope: 90m x Ø16mm Hydraulic Oil Requirements 75 litre/min @ 153 bar

592

502

Ø40 ROLLER

349