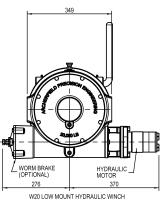

## **SPECIFICATIONS**

Capacity: 89.0 kN (20,000 lb) Weight: 120kg (without rope) Ratio: 41:1 Rec. Wire Rope: 30m x Ø16mm Max Wire Rope: 90m x Ø16mm Hydraulic Oil Requirements 75 litre/min @ 153 bar

592

502

Ø40 ROLLER

349