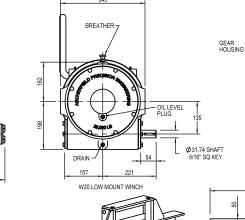

## **SPECIFICATIONS**

Capacity: 89.0 kN (20,000 lb) Weight: 120kg (without rope) Ratio: 41:1 Rec. Wire Rope: 30m x Ø16mm Max Wire Rope: 90m x Ø16mm Hydraulic Oil Requirements 75 litre/min @ 153 bar

592

502