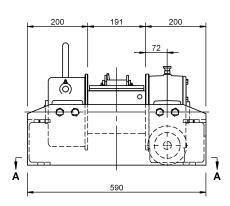

## HYDRAULIC WI2-600 BASE MOUNT WINCH

A compact, versatile, heavy duty winch mounted in a rugged frame. Ideal for:

- Recovery
- Tilt trays and slide backs
- Telecommunications
- Mine Sites
- Logging
- Tractors

PROUDLY MADE IN
AUSTRALIA
AUSTRALIA
FULL 2 YEAR WARRANTY

Hydraulic drive.

Lever operated dog clutch with optional pneumatic cylinder operation. Large diameter drum for long rope life.

Drag brake on the drum to prevent wire rope ballooning when freewheeling. We can produce custom designs if the standard winch just won't do.