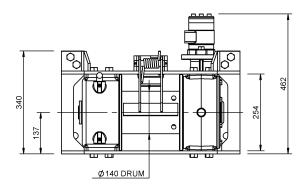

### **SPECIFICATIONS**

Capacity: 53.4 kN (12,000 lb) Weight: 85kg (without rope)

Ratio: 40:1

Rec. Wire Rope: 30m x Ø12mm Max Wire Rope: 37m x Ø12mm Hydraulic Oil Requirements 75 litre/min @ 157 bar

| Layer | Line Pull<br>kN | Line Speed<br>@ 75 l/m<br>m/min | Line Speed<br>@ 60 l/m<br>m/min |      |
|-------|-----------------|---------------------------------|---------------------------------|------|
| 1     | 53.4            | 8.2                             | 6.6                             | 7.6  |
| 2     | 46.1            | 9.5                             | 7.7                             | 16.4 |
| 3     | 40.6            | 10.9                            | 8.8                             | 26.4 |
| 4     | 36.2            | 12.2                            | 9.8                             | 37.6 |