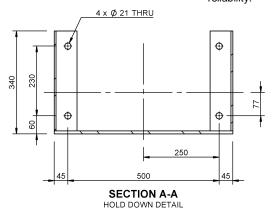

## HYDRAULIC WI2-600 BASE MOUNT WINCH

A compact, versatile, heavy duty winch mounted in a rugged frame. Ideal for:

- Recovery
- Tilt trays and slide backs
- Telecommunications
- Mine Sites
- Logging
- Tractors

PROUDLY MADE IN
AUSTRALIA
AUSTRALIA
FULL 2 YEAR WARRANTY

Hydraulic drive.

Lever operated dog clutch with optional pneumatic cylinder operation. Large diameter drum for long rope life.

Drag brake on the drum to prevent wire rope ballooning when freewheeling. We can produce custom designs if the standard winch just won't do.