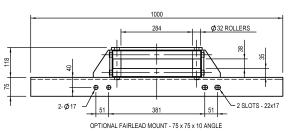

r>m/min | Line Speed<br>@ 60 l/m<br>m/min | Total rope<br>Length<br>m |
|-------|-----------------|---------------------------------|---------------------------------|---------------------------|
| 1     | 53.4            | 8.2                             | 6.6                             | 11.6                      |
| 2     | 46.1            | 9.5                             | 7.7                             | 25.1                      |
| 3     | 40.6            | 10.9                            | 8.8                             | 40.4                      |
| 4     | 36.2            | 12.2                            | 9.8                             | 57.5                      |



All our winches feature hardened and ground worms and bronze worm wheels for long service and













Your Winch Industries Distributor is:



Winch Industries Pty Ltd 2 Coin Street Moorooka Qld 4105 PO Box 206 Acacia Ridge Qld 4110 Ph: (07) 3875 1568 Fx: (07) 3277 4316 www.winch.com.au