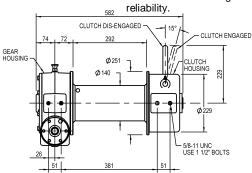

## **SPECIFICATIONS**

Capacity: 53.4 kN (12,000 lb) Weight: 65kg (without rope)

Ratio: 40:1

Rec. Wire Rope: 30m x Ø12mm Max Wire Rope: 57m x Ø12mm Hydraulic Oil Requirements 75 litre/min @ 157 bar

| Layer | Line Pull<br>kN | Line Speed<br>@ 75 I/m<br>m/min | Line Speed<br>@ 60 l/m<br>m/min | Total rope<br>Length<br>m |
|-------|-----------------|---------------------------------|---------------------------------|---------------------------|
| 1     | 53.4            | 8.2                             | 6.6                             | 11.6                      |
| 2     | 46.1            | 9.5                             | 7.7                             | 25.1                      |
| 3     | 40.6            | 10.9                            | 8.8                             | 40.4                      |
| 4     | 36.2            | 12.2                            | 9.8                             | 57.5                      |

All our winches feature hardened and ground worms and bronze worm wheels for long service and

Your Winch Industries Distributor is:

Winch Industries Pty Ltd 2 Coin Street Moorooka Qld 4105 PO Box 206 Acacia Ridge Qld 4110 Ph: (07) 3875 1568 Fx: (07) 3277 4316 www.winch.com.au