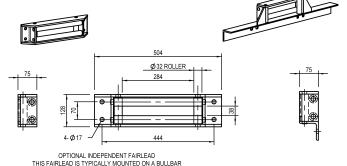

/m<br>m/min | Line Speed<br>@ 60 l/m<br>m/min | Total rope<br>Length<br>m |
|-------|-----------------|---------------------------------|---------------------------------|---------------------------|
| 1     | 53.4            | 8.2                             | 6.6                             | 11.6                      |
| 2     | 46.1            | 9.5                             | 7.7                             | 25.1                      |
| 3     | 40.6            | 10.9                            | 8.8                             | 40.4                      |
| 4     | 36.2            | 12.2                            | 9.8                             | 57.5                      |



All our winches feature hardened and ground worms and bronze worm wheels for long service and













Your Winch Industries Distributor is:



Winch Industries Pty Ltd 2 Coin Street Moorooka Qld 4105 PO Box 206 Acacia Ridge Qld 4110 Ph: (07) 3875 1568 Fx: (07) 3277 4316 www.winch.com.au