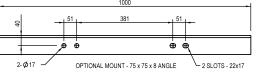

<br>m/min | Line Speed<br>@ 60 l/m<br>m/min | Total rope<br>Length<br>m |
|-------|-----------------|---------------------------------|---------------------------------|---------------------------|
| 1     | 53.4            | 8.2                             | 6.6                             | 11.6                      |
| 2     | 46.1            | 9.5                             | 7.7                             | 25.1                      |
| 3     | 40.6            | 10.9                            | 8.8                             | 40.4                      |
| 4     | 36.2            | 12.2                            | 9.8                             | 57.5                      |



All our winches feature hardened and ground worms and bronze worm wheels for long service and













Your Winch Industries Distributor is:



Winch Industries Pty Ltd 2 Coin Street Moorooka Qld 4105 PO Box 206 Acacia Ridge Qld 4110 Ph: (07) 3875 1568 Fx: (07) 3277 4316 www.winch.com.au