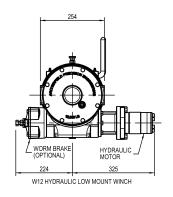

## MECHANICAL - HYDRAULIC 12 LOW MOUNT WINCH

A compact, versatile, heavy duty winch. Ideal for application such as:

- Recovery
- Tilt trays and slide

Telecommunications Mine Sites Logging **Tractors** Mechanical or Hydraulic drive. Can be assembled Right Hand or Left Hand.

Lever operated dog clutch. Large diameter drum for long rope life. Drag brake on the drum to prevent wire rope ballooning when freewheeling. Optional wire rope, wormbrake and various mounting angles are available. We can produce custom designs if the standard winch just won't do.

## **SPECIFICATIONS**

Capacity: 53.4 kN (12,000 lb) Weight: 65kg (without rope)

Ratio: 40:1

Rec. Wire Rope: 30m x Ø12mm Max Wire Rope: 57m x Ø12mm Hydraulic Oil Requirements 75 litre/min @ 157 bar

| Layer | Line Pull<br>kN | Line Speed<br>@ 75 I/m<br>m/min | Line Speed<br>@ 60 l/m<br>m/min | Total rope<br>Length<br>m |
|-------|-----------------|---------------------------------|---------------------------------|---------------------------|
| 1     | 53.4            | 8.2                             | 6.6                             | 11.6                      |
| 2     | 46.1            | 9.5                             | 7.7                             | 25.1                      |
| 3     | 40.6            | 10.9                            | 8.8                             | 40.4                      |
| 4     | 36.2            | 12.2                            | 9.8                             | 57.5                      |