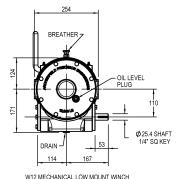

## MECHANICAL - HYDRAULIC 12 LOW MOUNT WINCH

A compact, versatile, heavy duty winch. Ideal for application such as:

- Recovery
- Tilt trays and slide

Telecommunications Mine Sites Logging **Tractors** Mechanical or Hydraulic drive. Can be assembled Right Hand or Left Hand.

Lever operated dog clutch. Large diameter drum for long rope life. Drag brake on the drum to prevent wire rope ballooning when freewheeling. Optional wire rope, wormbrake and various mounting angles are available. We can produce custom designs if the standard winch just won't do.

## **SPECIFICATIONS**

Capacity: 53.4 kN (12,000 lb) Weight: 65kg (without rope)

Ratio: 40:1

Rec. Wire Rope: 30m x Ø12mm Max Wire Rope: 57m x Ø12mm Hydraulic Oil Requirements 75 litre/min @ 157 bar

| Layer | Line Pull<br>kN | Line Speed<br>@ 75 I/m<br>m/min | Line Speed<br>@ 60 l/m<br>m/min | Total rope<br>Length<br>m |
|-------|-----------------|---------------------------------|---------------------------------|---------------------------|
| 1     | 53.4            | 8.2                             | 6.6                             | 11.6                      |
| 2     | 46.1            | 9.5                             | 7.7                             | 25.1                      |
| 3     | 40.6            | 10.9                            | 8.8                             | 40.4                      |
| 4     | 36.2            | 12.2                            | 9.8                             | 57.5                      |