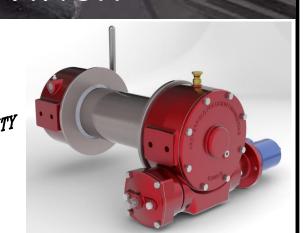

## MECHANICAL - HYDRAULIC 12 LOW MOUNT WINCH

A compact, versatile, heavy duty winch. Ideal for application such as:

- Recovery
- Tilt trays and slide

Telecommunications Mine Sites Logging **Tractors** Mechanical or Hydraulic drive. Can be assembled Right Hand or Left Hand.

Lever operated dog clutch. Large diameter drum for long rope life. Drag brake on the drum to prevent wire rope ballooning when freewheeling. Optional wire rope, wormbrake and various mounting angles are available. We can produce custom designs if the standard winch just won't do.