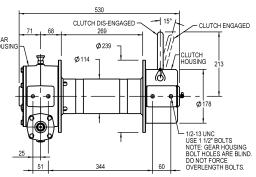

Can be assembled Right Hand or Left Hand.

PROUDLY MADE IN
AUSTRALIA
FULL 2 YEAR WARRANTY Lever operated dog clutch. Large drum diameter to extend rope life. Drag brake on the drum to prevent wire rope ballooning when freewheeling. Optional wire rope, wormbrake and various mounting angles are available.

We can produce custom designs if the standard winch just won't do.