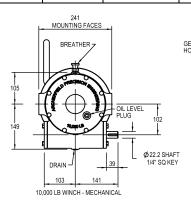

## **SPECIFICATIONS**

Capacity: 44.5 kN (10,000 lb) Weight: 49kg (without rope)

Ratio: 38:1

Rec. Wire Rope: 30m x Ø10mm Max Wire Rope: 88m x Ø10mm Hydraulic Oil Requirements 75 litre/min @ 130 bar

|       | 3 - 3           |                                 |                                 |                           |
|-------|-----------------|---------------------------------|---------------------------------|---------------------------|
| Layer | Line Pull<br>kN | Line Speed<br>@ 75 l/m<br>m/min | Line Speed<br>@ 60 l/m<br>m/min | Total rope<br>Length<br>m |
| 1     | 44.5            | 8.5                             | 6.8                             | 10.5                      |
| 2     | 38.3            | 9.9                             | 7.9                             | 22.6                      |
| 3     | 33.6            | 11.3                            | 9.0                             | 36.5                      |
| 4     | 30.0            | 12.8                            | 10.2                            | 52.1                      |
| 5     | 27.0            | 14.2                            | 11.4                            | 69.3                      |
| 6     | 24.6            | 16.2                            | 12.9                            | 88.2                      |

All our winches feature hardened and ground worms and bronze worm wheels for long service and reliability.

2 SLOTS - 14x17

Your Winch Industries Distributor is:

2- Ø 14

Winch Industries Pty Ltd 2 Coin Street Moorooka Qld 4105 PO Box 206 Acacia Ridge Qld 4110 Ph: (07) 3875 1568 Fx: (07) 3277 4316 www.winch.com.au