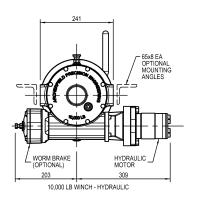

## MECHANICAL - HYDRAULIC OW MOUNT WINCH

A compact, versatile, heavy duty winch. Ideal for application such as:

- Recovery
- Tilt trays and slide backs
- Telecommunications
- Mine Sites
- Logging
- **Tractors**

Can be assembled Right Hand or Left Hand.

PROUDLY MADE IN
AUSTRALIA
FULL 2 YEAR WARRANTY Lever operated dog clutch. Large drum diameter to extend rope life. Drag brake on the drum to prevent wire rope ballooning when freewheeling. Optional wire rope, wormbrake and various mounting angles are available.

## **SPECIFICATIONS**

Capacity: 44.5 kN (10,000 lb) Weight: 49kg (without rope)

Ratio: 38:1

Rec. Wire Rope: 30m x Ø10mm Max Wire Rope: 88m x Ø10mm Hydraulic Oil Requirements 75 litre/min @ 130 bar

|       | 3 - 3           |                                 |                                 |                           |
|-------|-----------------|---------------------------------|---------------------------------|---------------------------|
| Layer | Line Pull<br>kN | Line Speed<br>@ 75 l/m<br>m/min | Line Speed<br>@ 60 l/m<br>m/min | Total rope<br>Length<br>m |
| 1     | 44.5            | 8.5                             | 6.8                             | 10.5                      |
| 2     | 38.3            | 9.9                             | 7.9                             | 22.6                      |
| 3     | 33.6            | 11.3                            | 9.0                             | 36.5                      |
| 4     | 30.0            | 12.8                            | 10.2                            | 52.1                      |
| 5     | 27.0            | 14.2                            | 11.4                            | 69.3                      |
| 6     | 24.6            | 16.2                            | 12.9                            | 88.2                      |