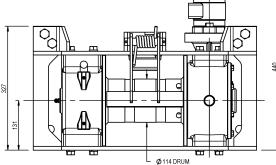

## **SPECIFICATIONS**

Capacity: 44.5 kN (10,000 lb) Weight: 67kg (without rope) Ratio: 38:1 Rec. Wire Rope: 30m x Ø10mm Max Wire Rope: 67m x Ø10mm Hydraulic Oil Requirements 75 litre/min @ 130 bar

| Layer | Line Pull<br>kN | Line Speed<br>@ 75 l/m<br>m/min | Line Speed<br>@ 60 l/m<br>m/min | Total rope<br>Length<br>m |
|-------|-----------------|---------------------------------|---------------------------------|---------------------------|
| 1     | 44.5            | 8.5                             | 6.8                             | 8.0                       |
| 2     | 38.3            | 9.9                             | 7.9                             | 17.3                      |
| 3     | 33.6            | 11.3                            | 9.0                             | 28.0                      |
| 4     | 30.0            | 12.8                            | 10.2                            | 39.9                      |
| 5     | 27.0            | 14.2                            | 11.4                            | 53.1                      |
| 6     | 24.6            | 16.2                            | 12.9                            | 67.6                      |