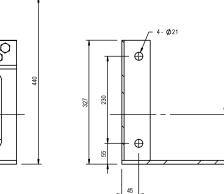

## **SPECIFICATIONS**

Capacity: 44.5 kN (10,000 lb) Weight: 67kg (without rope) Ratio: 38:1 Rec. Wire Rope: 30m x Ø10mm Max Wire Rope: 67m x Ø10mm Hydraulic Oil Requirements 75 litre/min @ 130 bar

| Layer | Line Pull<br>kN | Line Speed<br>@ 75 l/m<br>m/min | Line Speed<br>@ 60 l/m<br>m/min | Total rope<br>Length<br>m |
|-------|-----------------|---------------------------------|---------------------------------|---------------------------|
| 1     | 44.5            | 8.5                             | 6.8                             | 8.0                       |
| 2     | 38.3            | 9.9                             | 7.9                             | 17.3                      |
| 3     | 33.6            | 11.3                            | 9.0                             | 28.0                      |
| 4     | 30.0            | 12.8                            | 10.2                            | 39.9                      |
| 5     | 27.0            | 14.2                            | 11.4                            | 53.1                      |
| 6     | 24.6            | 16.2                            | 12.9                            | 67.6                      |