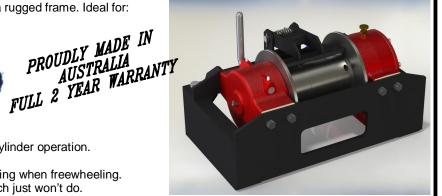

## HYDRAULIC 0-600 BASE MOUNT WINCH

A compact, versatile, heavy duty winch mounted in a rugged frame. Ideal for:

- Recovery •
- Tilt trays and slide backs
- Telecommunications
- Mine Sites
- Logging
- Tractors

Lever operated dog clutch with optional pneumatic cylinder operation. Large drum diameter to extend rope life.

Drag brake on the drum to prevent wire rope ballooning when freewheeling. We can produce custom designs if the standard winch just won't do.