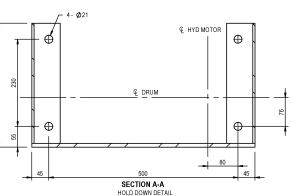

## **SPECIFICATIONS**

Capacity: 44.5 kN (10,000 lb) Weight: 67kg (without rope) Ratio: 38:1 Rec. Wire Rope: 30m x Ø10mm Max Wire Rope: 67m x Ø10mm Hydraulic Oil Requirements 75 litre/min @ 130 bar

| Layer | Line Pull<br>kN | Line Speed<br>@ 75 l/m<br>m/min | Line Speed<br>@ 60 l/m<br>m/min | Total rope<br>Length<br>m |
|-------|-----------------|---------------------------------|---------------------------------|---------------------------|
| 1     | 44.5            | 8.5                             | 6.8                             | 8.0                       |
| 2     | 38.3            | 9.9                             | 7.9                             | 17.3                      |
| 3     | 33.6            | 11.3                            | 9.0                             | 28.0                      |
| 4     | 30.0            | 12.8                            | 10.2                            | 39.9                      |
| 5     | 27.0            | 14.2                            | 11.4                            | 53.1                      |
| 6     | 24.6            | 16.2                            | 12.9                            | 67.6                      |