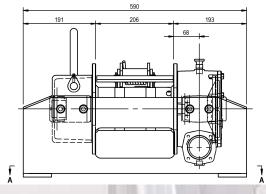

## HYDRAULIC 0-600 BASE MOUNT WINCH

A compact, versatile, heavy duty winch mounted in a rugged frame. Ideal for:

- Recovery •
- Tilt trays and slide backs
- Telecommunications
- Mine Sites
- Logging
- Tractors

Lever operated dog clutch with optional pneumatic cylinder operation. Large drum diameter to extend rope life.

Drag brake on the drum to prevent wire rope ballooning when freewheeling. We can produce custom designs if the standard winch just won't do.

All our winches feature hardened and ground worms and bronze worm wheels for long service and reliability.

Your Winch Distributor is: