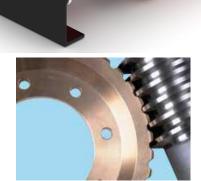

6X Ø 14.3 THRU-

CLUTCH HOUSING

All our winches feature hardened and ground worms and bronze worm wheels for long service and reliability.

Ø89 DRUM

166

298

숭

Ð