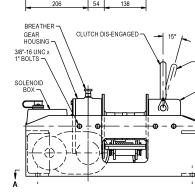

Complete with reversing solenoid control pack with plug in hand control. Optional wireless remote control.

PROUDLY MADE IN AUSTRALIA FULL 2 YEAR WARRANTY Lever operated dog clutch. Large drum diameter to extend rope life. Drag brake and spring loaded rope leveller on the drum to control wire rope ballooning. Wire rope can be supplied as an option. We can produce custom designs if the standard winch just won't do.

6X Ø 14.3 THRU-

CLUTCH HOUSING

All our winches feature hardened and ground worms and bronze worm wheels for long service and reliability.

Ø89 DRUM

166

298

숭

Ð