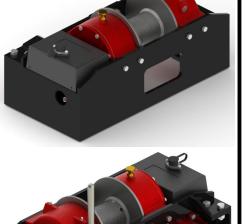

## 12V OR 24V DC ELECTRIC BASE MOUNTED WINCH W8-600

PERFORMANCE

GEARBOX

€ DRUM

510

590

24 Volt

12 Volt

The rugged and dependable EW8 electric winch in a heavy duty base mounted steel frame. Engineered for long and reliable service in many situations.

- Heavy Load Positioning
- Recovery
- Telecommunications
- 12v or 24v electric drive.