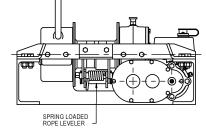

Complete with reversing solenoid control pack with plug in hand control. Optional wireless remote control.

PROUDLY MADE IN AUSTRALIA FULL 2 YEAR WARRANTY Lever operated dog clutch. Large drum diameter to extend rope life. Drag brake and spring loaded rope leveller on the drum to control wire rope ballooning. Wire rope can be supplied as an option. We can produce custom designs if the standard winch just won't do.