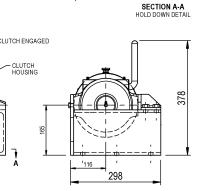

6X Ø 14.3 THRU-

CLUTCH HOUSING

All our winches feature hardened and ground worms and bronze worm wheels for long service and reliability.

Ø89 DRUM

166

298

숭

Ð