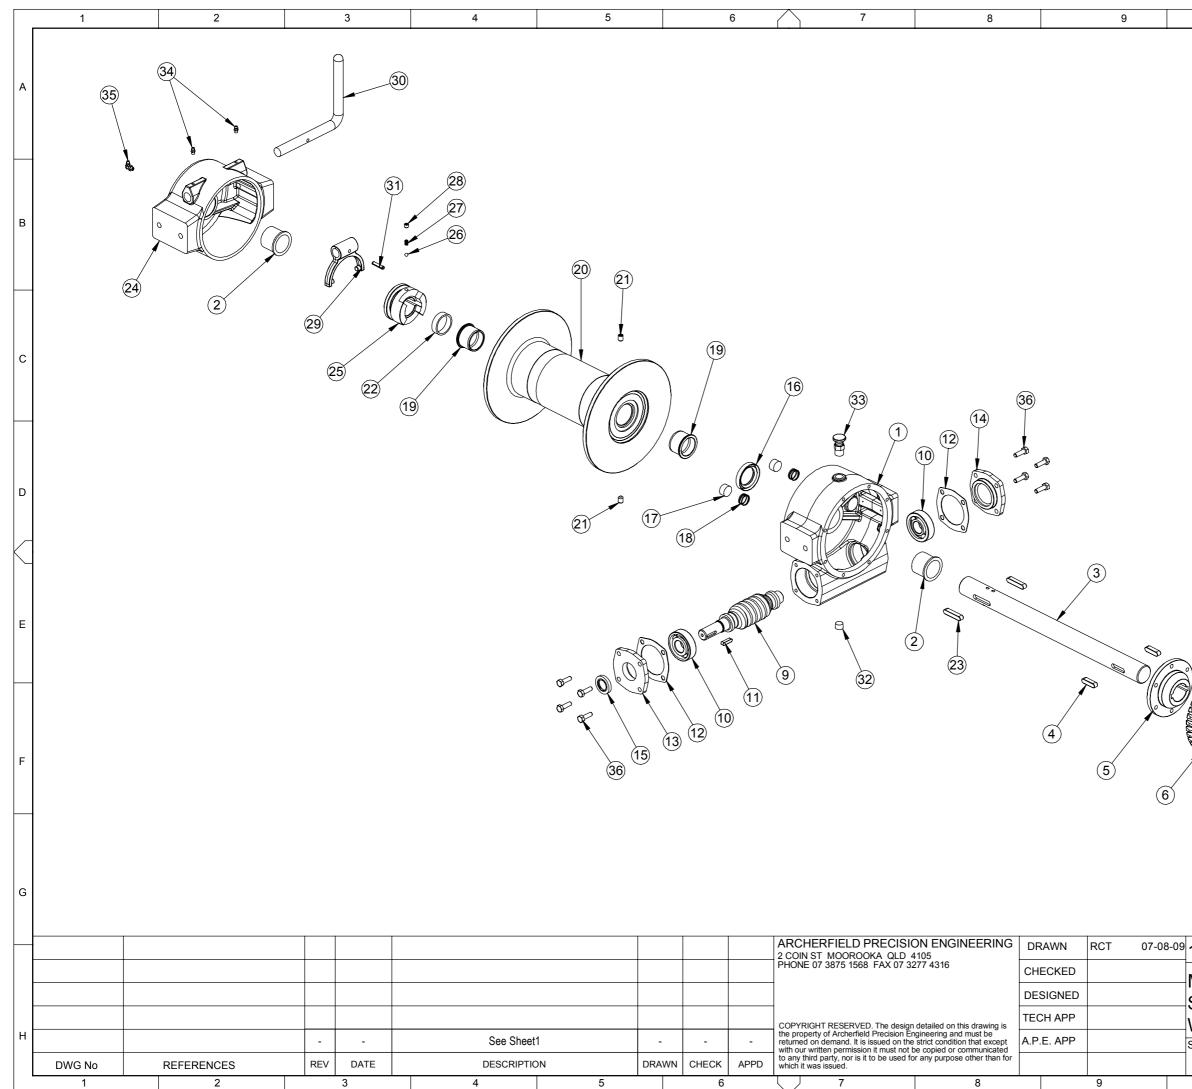

| 101112DescriptionLENGTHWORMBOX HOUSING38.1BUSH - WORMBOX38.1DRUM SHAFT - MECHANICAL501.7KEY - IMPERIAL3/6" SQ x 1.417"WORMWHEEL HUB36.1WORMWHEEL - 38T0200WORMBOX COVER GASKET0200WORMBOX COVER GASKET0200WORM - MECHANICAL AND HYDRAULICINGULAR CONTACT BALL BEARING 7305-B<br>25"62"17KEY - IMPERIAL1/4" SQ x 1 1/32"WORMSHAFT GASKET0101.6WORMSHAFT CAP - SEAL0101.6WORMSHAFT CAP - BLIND0.875x1.5x0.25OIL SEAL0.875x1.5x0.25OIL SEAL1.5x2.25x0.375DRAG BRAKE SPRING12DRAG BRAKE SPRING12DRAG BRAKE SPRING287.8SOCKET SET SCREW 3/8"-16 UNC x 1/2"DRUM DRIVE END BUSH T15LengthWINCH DRUM WELDMENT - STD287.8SOCKET SET SCREW 3/8"-16 UNC x 1/2"DDG CLUTCH HOUSING0.33DOG CLUTCH HOUSING0.33SOCKET SET SCREW 5/16"-18 UNC x 5/16"DOG CLUTCH FORK0.33SOCKET SET SCREW 5/16"-18 UNC x 5/16"DOG CLUTCH FORK3/8" BSPTGREASE NIPPLE 1/4" UNC STRAIGHTGREASE NIPPLE 1/4" UNC STRAIGHTHEX HEAD SET SCREW 5/16"-18 UNC x 3/4"                                                                                                                     | В         |  |  |
|--------------------------------------------------------------------------------------------------------------------------------------------------------------------------------------------------------------------------------------------------------------------------------------------------------------------------------------------------------------------------------------------------------------------------------------------------------------------------------------------------------------------------------------------------------------------------------------------------------------------------------------------------------------------------------------------------------------------------------------------------------------------------------------------------------------------------------------------------------------------------------------------------------------------------------------------------------------------------------------------------------------------------------------------------------------------------------------------------------------------------------------------------------------------------|-----------|--|--|
| WORMBOX HOUSINGBUSH - WORMBOX38.1DRUM SHAFT - MECHANICAL501.7KEY - IMPERIAL3/8" SQ x 1.417"WORMWHEEL HUB36.1WORMBOX COVER GASKETØ200WORMBOX COVER GASKETØ200WORMBOX COVER GASKETØ200WORMBOX COVER GASKETØ200WORM - MECHANICAL AND HYDRAULICINGULAR CONTACT BALL BEARING 7305-B<br>25*62*17KEY - IMPERIAL1/4" SQ x 1 1/32"WORMSHAFT GASKETØ101.6WORMSHAFT CAP - SEALØ101.6WORMSHAFT CAP - SEAL0.875x1.5x0.25OIL SEAL0.875x1.5x0.25OIL SEAL1.5x2.25x0.375DRAG BRAKE PAD12DRAG BRAKE PAD12DRAG BRAKE SPRING12DRUM DRIVE END BUSH T15LengthWINCH DRUM WELDMENT - STD287.8SOCKET SET SCREW 3/8"-16 UNC x 1/2"287.8DOG CLUTCH HOUSING11.9KEY - IMPERIAL3/8" SQ x 1 7/8"DOG CLUTCH HOUSING0.33SOCKET SET SCREW 5/16"-18 UNC x 5/16"0.33DOG CLUTCH FORK0.33DOG CLUTCH FORK315SPRING PIN 1/4" x 1 1/8"PLUG - HEX SOCKET3/8" BSPTGREASE NIPPLE 1/4" UNC 90 Degree1/8" BSPTHEX HEAD SET SCREW 5/16"-18 UNC x 1"1/8" BSPT                                                                                                                                                                                                                                                            | В         |  |  |
| BUSH - WORMBOX38.1DRUM SHAFT - MECHANICAL501.7KEY - IMPERIAL3/8" SQ x 1.417"WORMWHEEL HUB36.1WORMBOX COVER GASKETØ200WORMBOX COVER GASKETØ200WORMBOX COVER GASKETØ200WORM - MECHANICAL AND HYDRAULICINGULAR CONTACT BALL BEARING 7305-B<br>25*62*171/4" SQ x 1 1/32"WORMSHAFT GASKETØ101.6WORMSHAFT CAP - SEAL01.875x1.5x0.25OIL SEAL0.875x1.5x0.25OIL SEAL1.5x2.25x0.375DRAG BRAKE PAD12DRAG BRAKE SPRING287.8SOCKET SET SCREW 3/8"-16 UNC x 1/2"DRUM DRIVE END BUSH T15LengthWINCH DRUM WELDMENT - STD287.8SOCKET SET SCREW 3/8"-16 UNC x 1/2"DGG CLUTCH HOUSING0.33SOCKET SET SCREW 5/16"-18 UNC x 5/16"0.33DOG CLUTCH DETENT SPRING0.33SOCKET SET SCREW 5/16"-18 UNC x 5/16"3/8" BSPTBRATHER3/8" BSPTBREATHER3/8" BSPTGREASE NIPPLE 1/4" UNC STRAIGHT3/8" BSPTGREASE NIPPLE 1/4" UNC 90 DegreeHEX HEAD SET SCREW 5/16"-18 UNC x 1"                                                                                                                                                                                                                                                                                                                                   | В         |  |  |
| KEY - IMPERIAL3/8" SQ x 1.417"WORMWHEEL HUB36.1WORMBOX COVER GASKETØ200WORMBOX COVER GASKETØ200WORMBOX COVERØ200WORM - MECHANICAL AND HYDRAULICINGULAR CONTACT BALL BEARING 7305-B<br>25*62*17KEY - IMPERIAL1/4" SQ x 1 1/32"WORMSHAFT CAP - SEALØ101.6WORMSHAFT CAP - SEAL0.875x1.5x0.25OIL SEAL0.875x1.5x0.25OIL SEAL1.5x2.25x0.375DRAG BRAKE PAD12DRAG BRAKE SPRING12DRUM DRIVE END BUSH T15LengthWINCH DRUM WELDMENT - STD287.8SOCKET SET SCREW 3/8"-16 UNC x 1/2"DG CLUTCH HOUSING0.33DOG CLUTCH HOUSING0.33SOCKET SET SCREW 5/16"-18 UNC x 5/16"DOG CLUTCH FORK0.33SOCKET SET SCREW 5/16"-18 UNC x 5/16"DG CLUTCH HANDLE315SPRING PIN 1/4" x 1 1/8"PLUG - HEX SOCKET3/8" BSPTBREATHER3/8" BSPTGREASE NIPPLE 1/4" UNC STRAIGHTGREASE NIPPLE 1/4" | В         |  |  |
| WORMWHEEL HUB36.1WORMBOX COVER GASKETØ200WORMBOX COVERØ200WORMBOX COVERØ200WORM - MECHANICAL AND HYDRAULICIVORMBOX COVERINGULAR CONTACT BALL BEARING 7305-B<br>25*62*171/4" SQ x 1 1/32"KEY - IMPERIAL1/4" SQ x 1 1/32"WORMSHAFT CAP - SEALØ101.6WORMSHAFT CAP - SEAL0.875x1.5x0.25OIL SEAL0.875x1.5x0.25OIL SEAL1.5x2.25x0.375DRAG BRAKE PAD12DRAG BRAKE SPRING12DRUM DRIVE END BUSH T15LengthWINCH DRUM WELDMENT - STD287.8SOCKET SET SCREW 3/8"-16 UNC x 1/2"287.8DOG CLUTCH HOUSING0.33DOG CLUTCH HOUSING0.33SOCKET SET SCREW 5/16"-18 UNC x 5/16"0.33SOCKET SET SCREW 5/16"-18 UNC x 5/16"3/8" BSPTBREATHER3/8" BSPT                                                                                                                                                                                                             |           |  |  |
| WORMWHEEL - 38TWORMBOX COVER GASKETØ200WORMBOX COVERWORMSOX COVERWORM - MECHANICAL AND HYDRAULICInscription (1978)INGULAR CONTACT BALL BEARING 7305-B<br>25*62*171/4" SQ x 1 1/32"KEY - IMPERIAL1/4" SQ x 1 1/32"WORMSHAFT GASKETØ101.6WORMSHAFT CAP - SEALØ101.6WORMSHAFT CAP - BLIND0.875x1.5x0.25OIL SEAL0.875x1.5x0.25OIL SEAL1.5x2.25x0.375DRAG BRAKE PAD12DRAG BRAKE PAD12DRAG BRAKE SPRING12DRUM DRIVE END BUSH T15LengthWINCH DRUM WELDMENT - STD287.8SOCKET SET SCREW 3/8"-16 UNC x 1/2"DRUM SHAFT SPACER11.9KEY - IMPERIAL3/8" SQ x 1 7/8"DOG CLUTCH HOUSING1/4" BEARING BALLDOG CLUTCH DETENT SPRING0.33SOCKET SET SCREW 5/16"-18 UNC x 5/16"1/4" BEARING BALLDOG CLUTCH HANDLE315SPRING PIN 1/4" x 1 1/8"1/8" BSPTBREATHER3/8" BSPTGREASE NIPPLE 1/4" UNC STRAIGHT3/8" BSPTGREASE NIPPLE 1/4" UNC STRAIGHT1/8" BSPTGREASE NIPPLE 1/4" UNC STRAIGHT1/4" HEAD SET SCREW 5/16"-18 UNC x 1"                                                                                                                                                                                                                                                                      |           |  |  |
| WORMBOX COVER GASKETØ200WORMBOX COVERWORM-MECHANICAL AND HYDRAULICINGULAR CONTACT BALL BEARING 7305-B<br>25*62*171/4" SQ x 1 1/32"KEY - IMPERIAL1/4" SQ x 1 1/32"WORMSHAFT GASKETØ101.6WORMSHAFT CAP - SEALØ101.6WORMSHAFT CAP - BLIND0.875x1.5x0.25OIL SEAL0.875x1.5x0.25OIL SEAL1.5x2.25x0.375DRAG BRAKE PAD12DRAG BRAKE PAD12DRAG BRAKE PAD12DRUM DRIVE END BUSH T15LengthWINCH DRUM WELDMENT - STD287.8SOCKET SET SCREW 3/8"-16 UNC x 1/2"DRUM SHAFT SPACER11.9KEY - IMPERIAL3/8" SQ x 1 7/8"DOG CLUTCH HOUSING0.33SOCKET SET SCREW 5/16"-18 UNC x 5/16"DOG CLUTCH FORKDOG CLUTCH HANDLE315SPRING PIN 1/4" x 1 1/8"1/4" BARTPLUG - HEX SOCKET3/8" BSPTBREATHER3/8" BSPTGREASE NIPPLE 1/4" UNC STRAIGHT3/8" BSPTGREASE NIPPLE 1/4" UNC 90 DegreeHEX HEAD SET SCREW 5/16"-18 UNC x 1"                                                                                                                                                                                                                                                                                                                                                                                  |           |  |  |
| WORM - MECHANICAL AND HYDRAULICINGULAR CONTACT BALL BEARING 7305-B<br>25*62*17KEY - IMPERIAL1/4" SQ x 1 1/32"WORMSHAFT GASKETØ101.6WORMSHAFT CAP - SEALWORMSHAFT CAP - BLINDOIL SEAL0.875x1.5x0.25OIL SEAL0.875x1.5x0.25OIL SEALDRAG BRAKE PAD12DRAG BRAKE SPRINGDRUM DRIVE END BUSH T15LengthWINCH DRUM WELDMENT - STD287.8SOCKET SET SCREW 3/8"-16 UNC x 1/2"DRUM SHAFT SPACER11.9KEY - IMPERIAL3/8" SQ x 1 7/8"DOG CLUTCH HOUSINGDOG CLUTCH DETENT SPRING0.33SOCKET SET SCREW 5/16"-18 UNC x 5/16"DOG CLUTCH FORKDOG CLUTCH FORKDOG CLUTCH FORKDOG CLUTCH HANDLE315SPRING PIN 1/4" x 1 1/8"PLUG - HEX SOCKET3/8" BSPTBREATHER3/8" BSPTGREASE NIPPLE 1/4" UNC STRAIGHTGREASE NIPPLE 1/4" UNC 90 DegreeHEX HEAD SET SCREW 5/16"-18 UNC x 1"                                                                                                                                                                                                                                                                                                                                                                                                                             |           |  |  |
| INGULAR CONTACT BALL BEARING 7305-B<br>25*62*171/4" SQ x 1 1/32"KEY - IMPERIAL1/4" SQ x 1 1/32"WORMSHAFT GASKETØ101.6WORMSHAFT CAP - SEAL0.875x1.5x0.25OIL SEAL0.875x1.5x0.25OIL SEAL1.5x2.25x0.375DRAG BRAKE PAD12DRAG BRAKE SPRING12DRUM DRIVE END BUSH T15LengthWINCH DRUM WELDMENT - STD287.8SOCKET SET SCREW 3/8"-16 UNC x 1/2"11.9KEY - IMPERIAL3/8" SQ x 1 7/8"DOG CLUTCH HOUSING0.33SOCKET SET SCREW 5/16"-18 UNC x 5/16"0.33DOG CLUTCH FORK0.33SOCKET SET SCREW 5/16"-18 UNC x 5/16"315SPRING PIN 1/4" x 1 1/8"3/8" BSPTBREATHER3/8" BSPTBREATHER3/8" BSPTGREASE NIPPLE 1/4" UNC STRAIGHT3/8" BSPTGREASE NIPPLE 1/4" UNC 90 DegreeHEX HEAD SET SCREW 5/16"-18 UNC x 1"                                                                                                                                                                                                                                                                                                                                                                                                                                                                                          |           |  |  |
| 25*62*17KEY - IMPERIAL1/4" SQ x 1 1/32"WORMSHAFT GASKETØ101.6WORMSHAFT CAP - SEALWORMSHAFT CAP - BLINDOIL SEAL0.875x1.5x0.25OIL SEAL1.5x2.25x0.375DRAG BRAKE PAD12DRAG BRAKE SPRINGDRUM DRIVE END BUSH T15LengthWINCH DRUM WELDMENT - STD287.8SOCKET SET SCREW 3/8"-16 UNC x 1/2"DRUM SHAFT SPACER11.9KEY - IMPERIAL3/8" SQ x 1 7/8"DOG CLUTCH HOUSINGDOG CLUTCH HOUSINGDOG CLUTCH DETENT SPRING0.33SOCKET SET SCREW 5/16"-18 UNC x 5/16"DOG CLUTCH FORKDOG CLUTCH FORKDOG CLUTCH HANDLE315SPRING PIN 1/4" x 1 1/8"PLUG - HEX SOCKET3/8" BSPTBREATHER3/8" BSPTGREASE NIPPLE 1/4" UNC STRAIGHTGREASE NIPPLE 1/4" UNC STRAIGHTGREASE NIPPLE 1/4" UNC STRAIGHTHEX HEAD SET SCREW 5/16"-18 UNC x 1"                                                                                                                                                                                                                                                                                                                                                                                                                                                                          |           |  |  |
| WORMSHAFT GASKETØ101.6WORMSHAFT CAP - SEALWORMSHAFT CAP - BLINDOIL SEAL0.875x1.5x0.25OIL SEAL1.5x2.25x0.375DRAG BRAKE PAD12DRAG BRAKE SPRINGDRUM DRIVE END BUSH T15LengthWINCH DRUM WELDMENT - STD287.8SOCKET SET SCREW 3/8"-16 UNC x 1/2"DRUM SHAFT SPACER11.9KEY - IMPERIAL3/8" SQ x 1 7/8"DOG CLUTCH HOUSINGDOG CLUTCH DETENT SPRING0.33SOCKET SET SCREW 5/16"-18 UNC x 5/16"DOG CLUTCH FORK315SPRING PIN 1/4" x 1 1/8"3/8" BSPTBREATHER3/8" BSPTGREASE NIPPLE 1/4" UNC STRAIGHT3/8" BSPTGREASE NIPPLE 1/4" UNC 90 DegreeHEX HEAD SET SCREW 5/16"-18 UNC x 1"                                                                                                                                                                                                                                                                                                                                                                                                                                                                                                                                                                                                         |           |  |  |
| WORMSHAFT CAP - SEALWORMSHAFT CAP - BLINDOIL SEAL0.875x1.5x0.25OIL SEAL1.5x2.25x0.375DRAG BRAKE PAD12DRAG BRAKE SPRING12DRAG BRAKE SPRING287.8SOCKET SET SCREW 3/8"-16 UNC x 1/2"287.8DRUM SHAFT SPACER11.9KEY - IMPERIAL3/8" SQ x 1 7/8"DOG CLUTCH HOUSING0.33DOG CLUTCH DETENT SPRING0.33SOCKET SET SCREW 5/16"-18 UNC x 5/16"0.33DOG CLUTCH HANDLE315SPRING PIN 1/4" x 1 1/8"3/8" BSPTBREATHER3/8" BSPTGREASE NIPPLE 1/4" UNC STRAIGHT3/8" BSPTHEX HEAD SET SCREW 5/16"-18 UNC x 1"1                                                                                                                                                                                                                                                                                                                                                                                                                                                                                                                                                                                                                                                                                  | С         |  |  |
| WORMSHAFT CAP - BLINDOIL SEAL0.875x1.5x0.25OIL SEAL1.5x2.25x0.375DRAG BRAKE PAD12DRAG BRAKE SPRING12DRUM DRIVE END BUSH T15LengthWINCH DRUM WELDMENT - STD287.8SOCKET SET SCREW 3/8"-16 UNC x 1/2"287.8DRUM SHAFT SPACER11.9KEY - IMPERIAL3/8" SQ x 1 7/8"DOG CLUTCH HOUSING00G CLUTCH HOUSINGDOG CLUTCH DETENT SPRING0.33SOCKET SET SCREW 5/16"-18 UNC x 5/16"00G CLUTCH FORKDOG CLUTCH HANDLE315SPRING PIN 1/4" x 1 1/8"3/8" BSPTBREATHER3/8" BSPTGREASE NIPPLE 1/4" UNC STRAIGHT3/8" BSPTGREASE NIPPLE 1/4" UNC 90 DegreeHEX HEAD SET SCREW 5/16"-18 UNC x 1"                                                                                                                                                                                                                                                                                                                                                                                                                                                                                                                                                                                                         | С         |  |  |
| OIL SEAL1.5x2.25x0.375DRAG BRAKE PAD12DRAG BRAKE SPRING12DRUM DRIVE END BUSH T15LengthWINCH DRUM WELDMENT - STD287.8SOCKET SET SCREW 3/8"-16 UNC x 1/2"287.8DRUM SHAFT SPACER11.9KEY - IMPERIAL3/8" SQ x 1 7/8"DOG CLUTCH HOUSING00G CLUTCH HOUSINGDOG CLUTCH DETENT SPRING0.33SOCKET SET SCREW 5/16"-18 UNC x 5/16"00G CLUTCH FORKDOG CLUTCH HANDLE315SPRING PIN 1/4" x 1 1/8"3/8" BSPTBREATHER3/8" BSPTGREASE NIPPLE 1/4" UNC STRAIGHT3/8" BSPTGREASE NIPPLE 1/4" UNC 90 DegreeHEX HEAD SET SCREW 5/16"-18 UNC x 1"                                                                                                                                                                                                                                                                                                                                                                                                                                                                                                                                                                                                                                                    | с         |  |  |
| DRAG BRAKE PAD12DRAG BRAKE SPRINGDRUM DRIVE END BUSH T15LengthWINCH DRUM WELDMENT - STD287.8SOCKET SET SCREW 3/8"-16 UNC x 1/2"DRUM SHAFT SPACER11.9KEY - IMPERIAL3/8" SQ x 1 7/8"DOG CLUTCH HOUSINGDOG CLUTCH HOUSINGDOG CLUTCH DETENT SPRING0.33SOCKET SET SCREW 5/16"-18 UNC x 5/16"DOG CLUTCH HANDLE315SPRING PIN 1/4" x 1 1/8"PLUG - HEX SOCKET3/8" BSPTBREATHER3/8" BSPTGREASE NIPPLE 1/4" UNC STRAIGHTGREASE NIPPLE 1/4" UNC 90 DegreeHEX HEAD SET SCREW 5/16"-18 UNC x 1"                                                                                                                                                                                                                                                                                                                                                                                                                                                                                                                                                                                                                                                                                        | с         |  |  |
| DRAG BRAKE SPRINGDRUM DRIVE END BUSH T15LengthWINCH DRUM WELDMENT - STD287.8SOCKET SET SCREW 3/8"-16 UNC x 1/2"287.8DRUM SHAFT SPACER11.9KEY - IMPERIAL3/8" SQ x 1 7/8"DOG CLUTCH HOUSING00G CLUTCH HOUSINGDOG CLUTCH DETENT SPRING0.33SOCKET SET SCREW 5/16"-18 UNC x 5/16"00G CLUTCH FORKDOG CLUTCH HANDLE315SPRING PIN 1/4" x 1 1/8"3/8" BSPTBREATHER3/8" BSPTGREASE NIPPLE 1/4" UNC STRAIGHT3/8" BSPTHEX HEAD SET SCREW 5/16"-18 UNC x 1"100 DEG                                                                                                                                                                                                                                                                                                                                                                                                                                                                                                                                                                                                                                                                                                                     | С         |  |  |
| DRUM DRIVE END BUSH T15LengthWINCH DRUM WELDMENT - STD287.8SOCKET SET SCREW 3/8"-16 UNC x 1/2"11.9DRUM SHAFT SPACER11.9KEY - IMPERIAL3/8" SQ x 1 7/8"DOG CLUTCH HOUSING14" BEARING BALLDOG CLUTCH DETENT SPRING0.33SOCKET SET SCREW 5/16"-18 UNC x 5/16"000 CLUTCH FORKDOG CLUTCH HANDLE315SPRING PIN 1/4" x 1 1/8"3/8" BSPTBREATHER3/8" BSPTGREASE NIPPLE 1/4" UNC STRAIGHT3/8" BSPTHEX HEAD SET SCREW 5/16"-18 UNC x 1"1400 C CLUTCH                                                                                                                                                                                                                                                                                                                                                                                                                                                                                                                                                                                                                                                                                                                                   | с         |  |  |
| WINCH DRUM WELDMENT - STD287.8SOCKET SET SCREW 3/8"-16 UNC x 1/2"11.9DRUM SHAFT SPACER11.9KEY - IMPERIAL3/8" SQ x 1 7/8"DOG CLUTCH HOUSING1/4" BEARING BALLDOG CLUTCH DETENT SPRING0.33SOCKET SET SCREW 5/16"-18 UNC x 5/16"000000000000000000000000000000000                                                                                                                                                                                                                                                                                                                                                                                                                                                                                                                                                                                                                                                                                                                                                                                                                                                                                                            | С         |  |  |
| DRUM SHAFT SPACER11.9KEY - IMPERIAL3/8" SQ x 1 7/8"DOG CLUTCH HOUSING000 CLUTCH HOUSING1/4" BEARING BALL45.01/4" BEARING BALL0.33DOG CLUTCH DETENT SPRING0.33SOCKET SET SCREW 5/16"-18 UNC x 5/16"000 CLUTCH FORKDOG CLUTCH FORK000 CLUTCH HANDLESPRING PIN 1/4" x 1 1/8"315PLUG - HEX SOCKET3/8" BSPTBREATHER3/8" BSPTGREASE NIPPLE 1/4" UNC STRAIGHT3/8" BSPTGREASE NIPPLE 1/4" UNC 90 DegreeHEX HEAD SET SCREW 5/16"-18 UNC x 1"                                                                                                                                                                                                                                                                                                                                                                                                                                                                                                                                                                                                                                                                                                                                      |           |  |  |
| KEY - IMPERIAL3/8" SQ x 1 7/8"DOG CLUTCH HOUSING00G CLUTCH HOUSING1/4" BEARING BALL45.01/4" BEARING BALL0.33DOG CLUTCH DETENT SPRING0.33SOCKET SET SCREW 5/16"-18 UNC x 5/16"00G CLUTCH FORKDOG CLUTCH FORK315SPRING PIN 1/4" x 1 1/8"315PLUG - HEX SOCKET3/8" BSPTBREATHER3/8" BSPTGREASE NIPPLE 1/4" UNC STRAIGHT3/8" BSPTHEX HEAD SET SCREW 5/16"-18 UNC x 1"11                                                                                                                                                                                                                                                                                                                                                                                                                                                                                                                                                                                                                                                                                                                                                                                                       |           |  |  |
| DOG CLUTCH HOUSINGDOG CLUTCH45.01/4" BEARING BALL                                                                                                                                                                                                                                                                                                                                                                                                                                                                                                                                                                                                                                                                                                                                                                                                                                                                                                                                                                                                                                                                                                                        |           |  |  |
| DOG CLUTCH45.01/4" BEARING BALL0.03DOG CLUTCH DETENT SPRING0.33SOCKET SET SCREW 5/16"-18 UNC x 5/16"0.00DOG CLUTCH FORK0.00DOG CLUTCH HANDLE315SPRING PIN 1/4" x 1 1/8"0.00PLUG - HEX SOCKET3/8" BSPTBREATHER3/8" BSPTGREASE NIPPLE 1/4" UNC STRAIGHT0.00GREASE NIPPLE 1/4" UNC 90 Degree0.00HEX HEAD SET SCREW 5/16"-18 UNC x 1"0.00                                                                                                                                                                                                                                                                                                                                                                                                                                                                                                                                                                                                                                                                                                                                                                                                                                    |           |  |  |
| DOG CLUTCH DETENT SPRING0.33SOCKET SET SCREW 5/16"-18 UNC x 5/16"0000 CLUTCH FORKDOG CLUTCH FORK315SPRING PIN 1/4" x 1 1/8"315PLUG - HEX SOCKET3/8" BSPTBREATHER3/8" BSPTGREASE NIPPLE 1/4" UNC STRAIGHT3/8" BSPTGREASE NIPPLE 1/4" UNC 90 Degree14000000000000000000000000000000000000                                                                                                                                                                                                                                                                                                                                                                                                                                                                                                                                                                                                                                                                                                                                                                                                                                                                                  |           |  |  |
| SOCKET SET SCREW 5/16"-18 UNC x 5/16"DOG CLUTCH FORKDOG CLUTCH HANDLE315SPRING PIN 1/4" x 1 1/8"PLUG - HEX SOCKET3/8" BSPTBREATHER3/8" BSPTGREASE NIPPLE 1/4" UNC STRAIGHTGREASE NIPPLE 1/4" UNC 90 DegreeHEX HEAD SET SCREW 5/16"-18 UNC x 1"                                                                                                                                                                                                                                                                                                                                                                                                                                                                                                                                                                                                                                                                                                                                                                                                                                                                                                                           |           |  |  |
| DOG CLUTCH FORKDOG CLUTCH HANDLE315SPRING PIN 1/4" x 1 1/8"PLUG - HEX SOCKET3/8" BSPTBREATHER3/8" BSPTGREASE NIPPLE 1/4" UNC STRAIGHTGREASE NIPPLE 1/4" UNC 90 DegreeHEX HEAD SET SCREW 5/16"-18 UNC x 1"                                                                                                                                                                                                                                                                                                                                                                                                                                                                                                                                                                                                                                                                                                                                                                                                                                                                                                                                                                |           |  |  |
| DOG CLUTCH HANDLE315SPRING PIN 1/4" x 1 1/8"PLUG - HEX SOCKET3/8" BSPTBREATHER3/8" BSPTGREASE NIPPLE 1/4" UNC STRAIGHTGREASE NIPPLE 1/4" UNC 90 DegreeHEX HEAD SET SCREW 5/16"-18 UNC x 1"                                                                                                                                                                                                                                                                                                                                                                                                                                                                                                                                                                                                                                                                                                                                                                                                                                                                                                                                                                               | D         |  |  |
| PLUG - HEX SOCKET3/8" BSPTBREATHER3/8" BSPTGREASE NIPPLE 1/4" UNC STRAIGHTGREASE NIPPLE 1/4" UNC 90 DegreeHEX HEAD SET SCREW 5/16"-18 UNC x 1"                                                                                                                                                                                                                                                                                                                                                                                                                                                                                                                                                                                                                                                                                                                                                                                                                                                                                                                                                                                                                           |           |  |  |
| BREATHER  3/8" BSPT    GREASE NIPPLE 1/4" UNC STRAIGHT                                                                                                                                                                                                                                                                                                                                                                                                                                                                                                                                                                                                                                                                                                                                                                                                                                                                                                                                                                                                                                                                                                                   |           |  |  |
| GREASE NIPPLE 1/4" UNC STRAIGHT      GREASE NIPPLE 1/4" UNC 90 Degree      HEX HEAD SET SCREW 5/16"-18 UNC x 1"                                                                                                                                                                                                                                                                                                                                                                                                                                                                                                                                                                                                                                                                                                                                                                                                                                                                                                                                                                                                                                                          | $\square$ |  |  |
| GREASE NIPPLE 1/4" UNC 90 Degree<br>HEX HEAD SET SCREW 5/16"-18 UNC x 1"                                                                                                                                                                                                                                                                                                                                                                                                                                                                                                                                                                                                                                                                                                                                                                                                                                                                                                                                                                                                                                                                                                 | $\vdash$  |  |  |
|                                                                                                                                                                                                                                                                                                                                                                                                                                                                                                                                                                                                                                                                                                                                                                                                                                                                                                                                                                                                                                                                                                                                                                          |           |  |  |
| HEX HEAD SET SCREW 3/8"-16 UNC x 3/4"                                                                                                                                                                                                                                                                                                                                                                                                                                                                                                                                                                                                                                                                                                                                                                                                                                                                                                                                                                                                                                                                                                                                    |           |  |  |
|                                                                                                                                                                                                                                                                                                                                                                                                                                                                                                                                                                                                                                                                                                                                                                                                                                                                                                                                                                                                                                                                                                                                                                          | E         |  |  |
|                                                                                                                                                                                                                                                                                                                                                                                                                                                                                                                                                                                                                                                                                                                                                                                                                                                                                                                                                                                                                                                                                                                                                                          |           |  |  |
|                                                                                                                                                                                                                                                                                                                                                                                                                                                                                                                                                                                                                                                                                                                                                                                                                                                                                                                                                                                                                                                                                                                                                                          |           |  |  |
|                                                                                                                                                                                                                                                                                                                                                                                                                                                                                                                                                                                                                                                                                                                                                                                                                                                                                                                                                                                                                                                                                                                                                                          |           |  |  |
|                                                                                                                                                                                                                                                                                                                                                                                                                                                                                                                                                                                                                                                                                                                                                                                                                                                                                                                                                                                                                                                                                                                                                                          |           |  |  |
|                                                                                                                                                                                                                                                                                                                                                                                                                                                                                                                                                                                                                                                                                                                                                                                                                                                                                                                                                                                                                                                                                                                                                                          |           |  |  |
|                                                                                                                                                                                                                                                                                                                                                                                                                                                                                                                                                                                                                                                                                                                                                                                                                                                                                                                                                                                                                                                                                                                                                                          |           |  |  |
|                                                                                                                                                                                                                                                                                                                                                                                                                                                                                                                                                                                                                                                                                                                                                                                                                                                                                                                                                                                                                                                                                                                                                                          | F         |  |  |
|                                                                                                                                                                                                                                                                                                                                                                                                                                                                                                                                                                                                                                                                                                                                                                                                                                                                                                                                                                                                                                                                                                                                                                          |           |  |  |
|                                                                                                                                                                                                                                                                                                                                                                                                                                                                                                                                                                                                                                                                                                                                                                                                                                                                                                                                                                                                                                                                                                                                                                          |           |  |  |
|                                                                                                                                                                                                                                                                                                                                                                                                                                                                                                                                                                                                                                                                                                                                                                                                                                                                                                                                                                                                                                                                                                                                                                          |           |  |  |
|                                                                                                                                                                                                                                                                                                                                                                                                                                                                                                                                                                                                                                                                                                                                                                                                                                                                                                                                                                                                                                                                                                                                                                          |           |  |  |
|                                                                                                                                                                                                                                                                                                                                                                                                                                                                                                                                                                                                                                                                                                                                                                                                                                                                                                                                                                                                                                                                                                                                                                          |           |  |  |
|                                                                                                                                                                                                                                                                                                                                                                                                                                                                                                                                                                                                                                                                                                                                                                                                                                                                                                                                                                                                                                                                                                                                                                          |           |  |  |
|                                                                                                                                                                                                                                                                                                                                                                                                                                                                                                                                                                                                                                                                                                                                                                                                                                                                                                                                                                                                                                                                                                                                                                          | G         |  |  |
|                                                                                                                                                                                                                                                                                                                                                                                                                                                                                                                                                                                                                                                                                                                                                                                                                                                                                                                                                                                                                                                                                                                                                                          | G         |  |  |
|                                                                                                                                                                                                                                                                                                                                                                                                                                                                                                                                                                                                                                                                                                                                                                                                                                                                                                                                                                                                                                                                                                                                                                          | 1         |  |  |
| 10,000 LB WINCH                                                                                                                                                                                                                                                                                                                                                                                                                                                                                                                                                                                                                                                                                                                                                                                                                                                                                                                                                                                                                                                                                                                                                          |           |  |  |
|                                                                                                                                                                                                                                                                                                                                                                                                                                                                                                                                                                                                                                                                                                                                                                                                                                                                                                                                                                                                                                                                                                                                                                          |           |  |  |
| MECHANICAL LEFT HAND                                                                                                                                                                                                                                                                                                                                                                                                                                                                                                                                                                                                                                                                                                                                                                                                                                                                                                                                                                                                                                                                                                                                                     |           |  |  |
| STANDARD DRUM                                                                                                                                                                                                                                                                                                                                                                                                                                                                                                                                                                                                                                                                                                                                                                                                                                                                                                                                                                                                                                                                                                                                                            |           |  |  |
| WITHOUT WORMBRAKE SHEET 1 OF 2                                                                                                                                                                                                                                                                                                                                                                                                                                                                                                                                                                                                                                                                                                                                                                                                                                                                                                                                                                                                                                                                                                                                           |           |  |  |
| SCALE WEIGHT DWG No - SHT - REV                                                                                                                                                                                                                                                                                                                                                                                                                                                                                                                                                                                                                                                                                                                                                                                                                                                                                                                                                                                                                                                                                                                                          | н         |  |  |
| 1:5 35.7 Kg W10-0041-1-A                                                                                                                                                                                                                                                                                                                                                                                                                                                                                                                                                                                                                                                                                                                                                                                                                                                                                                                                                                                                                                                                                                                                                 | Н         |  |  |
|                                                                                                                                                                                                                                                                                                                                                                                                                                                                                                                                                                                                                                                                                                                                                                                                                                                                                                                                                                                                                                                                                                                                                                          | н         |  |  |
|                                                                                                                                                                                                                                                                                                                                                                                                                                                                                                                                                                                                                                                                                                                                                                                                                                                                                                                                                                                                                                                                                                                                                                          | H         |  |  |