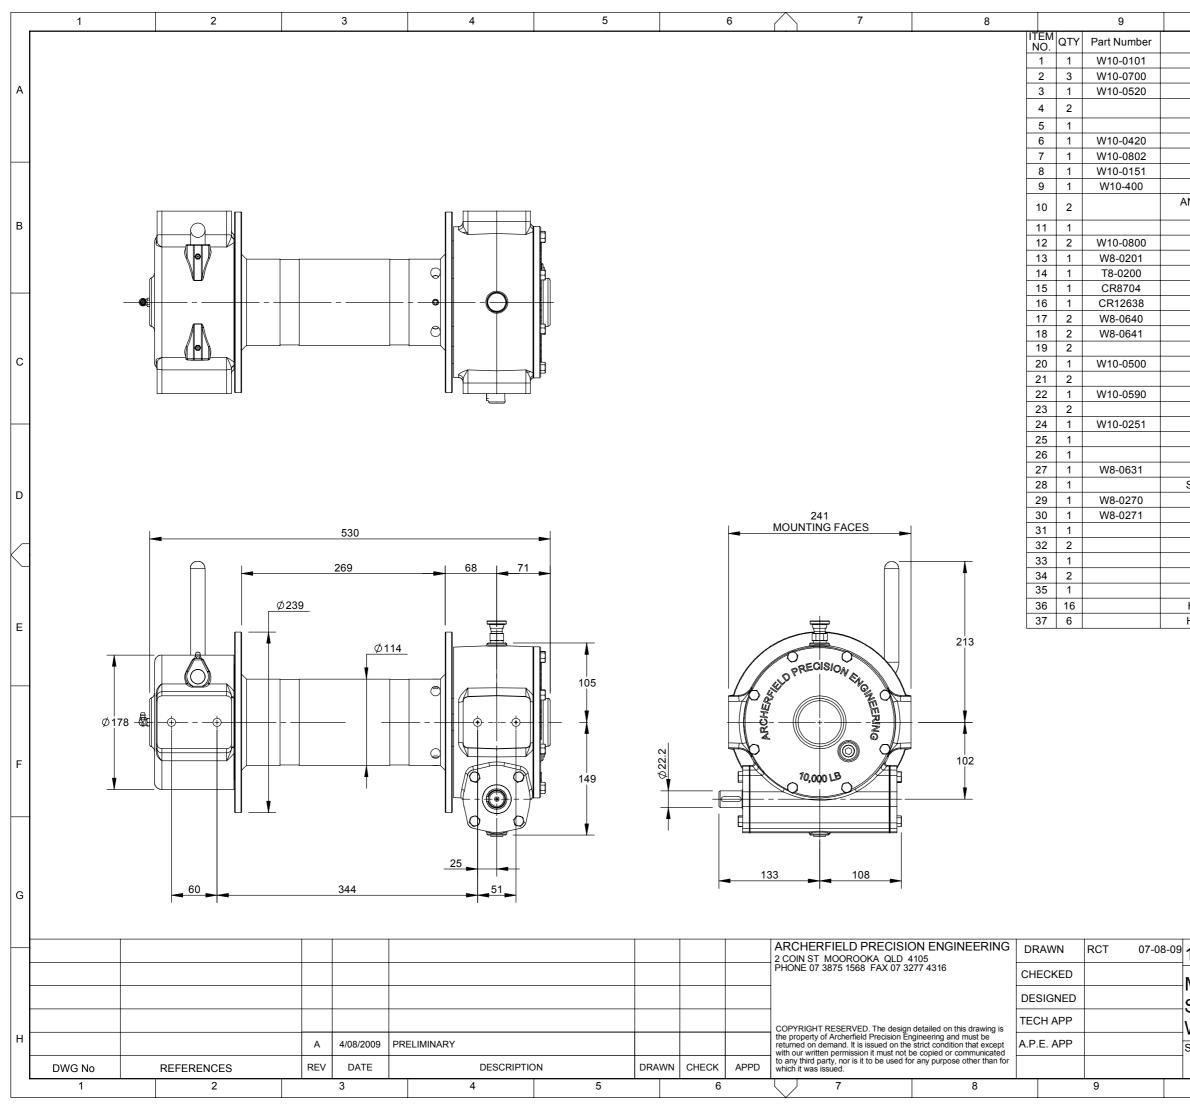

| 101112DescriptionLENGTHWORMBOX HOUSING38.1BUSH - WORMBOX38.1DRUM SHAFT - MECHANICAL501.7KEY - IMPERIAL3/6" SQ x 1.417"WORMWHEEL HUB36.1WORMWHEEL - 38T0200WORMBOX COVER GASKET0200WORMBOX COVER GASKET0200WORM - MECHANICAL AND HYDRAULICINGULAR CONTACT BALL BEARING 7305-B<br>25"62"17KEY - IMPERIAL1/4" SQ x 1 1/32"WORMSHAFT GASKET0101.6WORMSHAFT CAP - SEAL0101.6WORMSHAFT CAP - BLIND0.875x1.5x0.25OIL SEAL0.875x1.5x0.25OIL SEAL1.5x2.25x0.375DRAG BRAKE SPRING12DRAG BRAKE SPRING12DRAG BRAKE SPRING287.8SOCKET SET SCREW 3/8"-16 UNC x 1/2"DRUM DRIVE END BUSH T15LengthWINCH DRUM WELDMENT - STD287.8SOCKET SET SCREW 3/8"-16 UNC x 1/2"DDG CLUTCH HOUSING0.33DOG CLUTCH HOUSING0.33SOCKET SET SCREW 5/16"-18 UNC x 5/16"DOG CLUTCH FORK0.33SOCKET SET SCREW 5/16"-18 UNC x 5/16"DOG CLUTCH FORK3/8" BSPTGREASE NIPPLE 1/4" UNC STRAIGHTGREASE NIPPLE 1/4" UNC STRAIGHTHEX HEAD SET SCREW 5/16"-18 UNC x 3/4"                                                                                                                     | В         |  |  |
|--------------------------------------------------------------------------------------------------------------------------------------------------------------------------------------------------------------------------------------------------------------------------------------------------------------------------------------------------------------------------------------------------------------------------------------------------------------------------------------------------------------------------------------------------------------------------------------------------------------------------------------------------------------------------------------------------------------------------------------------------------------------------------------------------------------------------------------------------------------------------------------------------------------------------------------------------------------------------------------------------------------------------------------------------------------------------------------------------------------------------------------------------------------------------|-----------|--|--|
| WORMBOX HOUSINGBUSH - WORMBOX38.1DRUM SHAFT - MECHANICAL501.7KEY - IMPERIAL3/8" SQ x 1.417"WORMWHEEL HUB36.1WORMBOX COVER GASKETØ200WORMBOX COVER GASKETØ200WORMBOX COVER GASKETØ200WORMBOX COVER GASKETØ200WORM - MECHANICAL AND HYDRAULICINGULAR CONTACT BALL BEARING 7305-B<br>25*62*17KEY - IMPERIAL1/4" SQ x 1 1/32"WORMSHAFT GASKETØ101.6WORMSHAFT CAP - SEALØ101.6WORMSHAFT CAP - SEAL0.875x1.5x0.25OIL SEAL0.875x1.5x0.25OIL SEAL1.5x2.25x0.375DRAG BRAKE PAD12DRAG BRAKE PAD12DRAG BRAKE SPRING12DRUM DRIVE END BUSH T15LengthWINCH DRUM WELDMENT - STD287.8SOCKET SET SCREW 3/8"-16 UNC x 1/2"287.8DOG CLUTCH HOUSING11.9KEY - IMPERIAL3/8" SQ x 1 7/8"DOG CLUTCH HOUSING0.33SOCKET SET SCREW 5/16"-18 UNC x 5/16"0.33DOG CLUTCH FORK0.33DOG CLUTCH FORK315SPRING PIN 1/4" x 1 1/8"PLUG - HEX SOCKET3/8" BSPTGREASE NIPPLE 1/4" UNC 90 Degree1/8" BSPTHEX HEAD SET SCREW 5/16"-18 UNC x 1"1/8" BSPT                                                                                                                                                                                                                                                            | В         |  |  |
| BUSH - WORMBOX38.1DRUM SHAFT - MECHANICAL501.7KEY - IMPERIAL3/8" SQ x 1.417"WORMWHEEL HUB36.1WORMBOX COVER GASKETØ200WORMBOX COVER GASKETØ200WORMBOX COVER GASKETØ200WORM - MECHANICAL AND HYDRAULICINGULAR CONTACT BALL BEARING 7305-B<br>25*62*171/4" SQ x 1 1/32"WORMSHAFT GASKETØ101.6WORMSHAFT CAP - SEAL01.875x1.5x0.25OIL SEAL0.875x1.5x0.25OIL SEAL1.5x2.25x0.375DRAG BRAKE PAD12DRAG BRAKE SPRING287.8SOCKET SET SCREW 3/8"-16 UNC x 1/2"DRUM DRIVE END BUSH T15LengthWINCH DRUM WELDMENT - STD287.8SOCKET SET SCREW 3/8"-16 UNC x 1/2"DGG CLUTCH HOUSING0.33SOCKET SET SCREW 5/16"-18 UNC x 5/16"0.33DOG CLUTCH DETENT SPRING0.33SOCKET SET SCREW 5/16"-18 UNC x 5/16"3/8" BSPTBRATHER3/8" BSPTBREATHER3/8" BSPTGREASE NIPPLE 1/4" UNC STRAIGHT3/8" BSPTGREASE NIPPLE 1/4" UNC 90 DegreeHEX HEAD SET SCREW 5/16"-18 UNC x 1"                                                                                                                                                                                                                                                                                                                                   | В         |  |  |
| KEY - IMPERIAL3/8" SQ x 1.417"WORMWHEEL HUB36.1WORMBOX COVER GASKETØ200WORMBOX COVER GASKETØ200WORMBOX COVERØ200WORM - MECHANICAL AND HYDRAULICINGULAR CONTACT BALL BEARING 7305-B<br>25*62*17KEY - IMPERIAL1/4" SQ x 1 1/32"WORMSHAFT CAP - SEALØ101.6WORMSHAFT CAP - SEAL0.875x1.5x0.25OIL SEAL0.875x1.5x0.25OIL SEAL1.5x2.25x0.375DRAG BRAKE PAD12DRAG BRAKE SPRING12DRUM DRIVE END BUSH T15LengthWINCH DRUM WELDMENT - STD287.8SOCKET SET SCREW 3/8"-16 UNC x 1/2"DG CLUTCH HOUSING0.33DOG CLUTCH HOUSING0.33SOCKET SET SCREW 5/16"-18 UNC x 5/16"DOG CLUTCH FORK0.33SOCKET SET SCREW 5/16"-18 UNC x 5/16"DG CLUTCH HANDLE315SPRING PIN 1/4" x 1 1/8"PLUG - HEX SOCKET3/8" BSPTBREATHER3/8" BSPTGREASE NIPPLE 1/4" UNC STRAIGHTGREASE NIPPLE 1/4" | В         |  |  |
| WORMWHEEL HUB36.1WORMBOX COVER GASKETØ200WORMBOX COVERØ200WORMBOX COVERØ200WORM - MECHANICAL AND HYDRAULICIVORMBOX COVERINGULAR CONTACT BALL BEARING 7305-B<br>25*62*171/4" SQ x 1 1/32"KEY - IMPERIAL1/4" SQ x 1 1/32"WORMSHAFT CAP - SEALØ101.6WORMSHAFT CAP - SEAL0.875x1.5x0.25OIL SEAL0.875x1.5x0.25OIL SEAL1.5x2.25x0.375DRAG BRAKE PAD12DRAG BRAKE SPRING12DRUM DRIVE END BUSH T15LengthWINCH DRUM WELDMENT - STD287.8SOCKET SET SCREW 3/8"-16 UNC x 1/2"287.8DOG CLUTCH HOUSING0.33DOG CLUTCH HOUSING0.33SOCKET SET SCREW 5/16"-18 UNC x 5/16"0.33SOCKET SET SCREW 5/16"-18 UNC x 5/16"3/8" BSPTBREATHER3/8" BSPT                                                                                                                                                                                                             |           |  |  |
| WORMWHEEL - 38TWORMBOX COVER GASKETØ200WORMBOX COVERWORMSOX COVERWORM - MECHANICAL AND HYDRAULICInscription (1978)INGULAR CONTACT BALL BEARING 7305-B<br>25*62*171/4" SQ x 1 1/32"KEY - IMPERIAL1/4" SQ x 1 1/32"WORMSHAFT GASKETØ101.6WORMSHAFT CAP - SEALØ101.6WORMSHAFT CAP - BLIND0.875x1.5x0.25OIL SEAL0.875x1.5x0.25OIL SEAL1.5x2.25x0.375DRAG BRAKE PAD12DRAG BRAKE PAD12DRAG BRAKE SPRING12DRUM DRIVE END BUSH T15LengthWINCH DRUM WELDMENT - STD287.8SOCKET SET SCREW 3/8"-16 UNC x 1/2"DRUM SHAFT SPACER11.9KEY - IMPERIAL3/8" SQ x 1 7/8"DOG CLUTCH HOUSING1/4" BEARING BALLDOG CLUTCH DETENT SPRING0.33SOCKET SET SCREW 5/16"-18 UNC x 5/16"1/4" BEARING BALLDOG CLUTCH HANDLE315SPRING PIN 1/4" x 1 1/8"1/8" BSPTBREATHER3/8" BSPTGREASE NIPPLE 1/4" UNC STRAIGHT3/8" BSPTGREASE NIPPLE 1/4" UNC STRAIGHT1/8" BSPTGREASE NIPPLE 1/4" UNC STRAIGHT1/4" HEAD SET SCREW 5/16"-18 UNC x 1"                                                                                                                                                                                                                                                                      |           |  |  |
| WORMBOX COVER GASKETØ200WORMBOX COVERWORM-MECHANICAL AND HYDRAULICINGULAR CONTACT BALL BEARING 7305-B<br>25*62*171/4" SQ x 1 1/32"KEY - IMPERIAL1/4" SQ x 1 1/32"WORMSHAFT GASKETØ101.6WORMSHAFT CAP - SEALØ101.6WORMSHAFT CAP - BLIND0.875x1.5x0.25OIL SEAL0.875x1.5x0.25OIL SEAL1.5x2.25x0.375DRAG BRAKE PAD12DRAG BRAKE PAD12DRAG BRAKE PAD12DRUM DRIVE END BUSH T15LengthWINCH DRUM WELDMENT - STD287.8SOCKET SET SCREW 3/8"-16 UNC x 1/2"DRUM SHAFT SPACER11.9KEY - IMPERIAL3/8" SQ x 1 7/8"DOG CLUTCH HOUSING0.33SOCKET SET SCREW 5/16"-18 UNC x 5/16"DOG CLUTCH FORKDOG CLUTCH HANDLE315SPRING PIN 1/4" x 1 1/8"1/4" BARTPLUG - HEX SOCKET3/8" BSPTBREATHER3/8" BSPTGREASE NIPPLE 1/4" UNC STRAIGHT3/8" BSPTGREASE NIPPLE 1/4" UNC 90 DegreeHEX HEAD SET SCREW 5/16"-18 UNC x 1"                                                                                                                                                                                                                                                                                                                                                                                  |           |  |  |
| WORM - MECHANICAL AND HYDRAULICINGULAR CONTACT BALL BEARING 7305-B<br>25*62*17KEY - IMPERIAL1/4" SQ x 1 1/32"WORMSHAFT GASKETØ101.6WORMSHAFT CAP - SEALWORMSHAFT CAP - BLINDOIL SEAL0.875x1.5x0.25OIL SEAL0.875x1.5x0.25OIL SEALDRAG BRAKE PAD12DRAG BRAKE SPRINGDRUM DRIVE END BUSH T15LengthWINCH DRUM WELDMENT - STD287.8SOCKET SET SCREW 3/8"-16 UNC x 1/2"DRUM SHAFT SPACER11.9KEY - IMPERIAL3/8" SQ x 1 7/8"DOG CLUTCH HOUSINGDOG CLUTCH DETENT SPRING0.33SOCKET SET SCREW 5/16"-18 UNC x 5/16"DOG CLUTCH FORKDOG CLUTCH FORKDOG CLUTCH FORKDOG CLUTCH HANDLE315SPRING PIN 1/4" x 1 1/8"PLUG - HEX SOCKET3/8" BSPTBREATHER3/8" BSPTGREASE NIPPLE 1/4" UNC STRAIGHTGREASE NIPPLE 1/4" UNC 90 DegreeHEX HEAD SET SCREW 5/16"-18 UNC x 1"                                                                                                                                                                                                                                                                                                                                                                                                                             |           |  |  |
| INGULAR CONTACT BALL BEARING 7305-B<br>25*62*171/4" SQ x 1 1/32"KEY - IMPERIAL1/4" SQ x 1 1/32"WORMSHAFT GASKETØ101.6WORMSHAFT CAP - SEAL0.875x1.5x0.25OIL SEAL0.875x1.5x0.25OIL SEAL1.5x2.25x0.375DRAG BRAKE PAD12DRAG BRAKE SPRING12DRUM DRIVE END BUSH T15LengthWINCH DRUM WELDMENT - STD287.8SOCKET SET SCREW 3/8"-16 UNC x 1/2"11.9KEY - IMPERIAL3/8" SQ x 1 7/8"DOG CLUTCH HOUSING0.33SOCKET SET SCREW 5/16"-18 UNC x 5/16"0.33DOG CLUTCH FORK0.33SOCKET SET SCREW 5/16"-18 UNC x 5/16"315SPRING PIN 1/4" x 1 1/8"3/8" BSPTBREATHER3/8" BSPTBREATHER3/8" BSPTGREASE NIPPLE 1/4" UNC STRAIGHT3/8" BSPTGREASE NIPPLE 1/4" UNC 90 DegreeHEX HEAD SET SCREW 5/16"-18 UNC x 1"                                                                                                                                                                                                                                                                                                                                                                                                                                                                                          |           |  |  |
| 25*62*17KEY - IMPERIAL1/4" SQ x 1 1/32"WORMSHAFT GASKETØ101.6WORMSHAFT CAP - SEALWORMSHAFT CAP - BLINDOIL SEAL0.875x1.5x0.25OIL SEAL1.5x2.25x0.375DRAG BRAKE PAD12DRAG BRAKE SPRINGDRUM DRIVE END BUSH T15LengthWINCH DRUM WELDMENT - STD287.8SOCKET SET SCREW 3/8"-16 UNC x 1/2"DRUM SHAFT SPACER11.9KEY - IMPERIAL3/8" SQ x 1 7/8"DOG CLUTCH HOUSINGDOG CLUTCH HOUSINGDOG CLUTCH DETENT SPRING0.33SOCKET SET SCREW 5/16"-18 UNC x 5/16"DOG CLUTCH FORKDOG CLUTCH FORKDOG CLUTCH HANDLE315SPRING PIN 1/4" x 1 1/8"PLUG - HEX SOCKET3/8" BSPTBREATHER3/8" BSPTGREASE NIPPLE 1/4" UNC STRAIGHTGREASE NIPPLE 1/4" UNC STRAIGHTGREASE NIPPLE 1/4" UNC STRAIGHTHEX HEAD SET SCREW 5/16"-18 UNC x 1"                                                                                                                                                                                                                                                                                                                                                                                                                                                                          |           |  |  |
| WORMSHAFT GASKETØ101.6WORMSHAFT CAP - SEALWORMSHAFT CAP - BLINDOIL SEAL0.875x1.5x0.25OIL SEAL1.5x2.25x0.375DRAG BRAKE PAD12DRAG BRAKE SPRINGDRUM DRIVE END BUSH T15LengthWINCH DRUM WELDMENT - STD287.8SOCKET SET SCREW 3/8"-16 UNC x 1/2"DRUM SHAFT SPACER11.9KEY - IMPERIAL3/8" SQ x 1 7/8"DOG CLUTCH HOUSINGDOG CLUTCH DETENT SPRING0.33SOCKET SET SCREW 5/16"-18 UNC x 5/16"DOG CLUTCH FORK315SPRING PIN 1/4" x 1 1/8"3/8" BSPTBREATHER3/8" BSPTGREASE NIPPLE 1/4" UNC STRAIGHT3/8" BSPTGREASE NIPPLE 1/4" UNC 90 DegreeHEX HEAD SET SCREW 5/16"-18 UNC x 1"                                                                                                                                                                                                                                                                                                                                                                                                                                                                                                                                                                                                         |           |  |  |
| WORMSHAFT CAP - SEALWORMSHAFT CAP - BLINDOIL SEAL0.875x1.5x0.25OIL SEAL1.5x2.25x0.375DRAG BRAKE PAD12DRAG BRAKE SPRING12DRAG BRAKE SPRING287.8SOCKET SET SCREW 3/8"-16 UNC x 1/2"287.8DRUM SHAFT SPACER11.9KEY - IMPERIAL3/8" SQ x 1 7/8"DOG CLUTCH HOUSING0.33DOG CLUTCH DETENT SPRING0.33SOCKET SET SCREW 5/16"-18 UNC x 5/16"0.33DOG CLUTCH HANDLE315SPRING PIN 1/4" x 1 1/8"3/8" BSPTBREATHER3/8" BSPTGREASE NIPPLE 1/4" UNC STRAIGHT3/8" BSPTHEX HEAD SET SCREW 5/16"-18 UNC x 1"1                                                                                                                                                                                                                                                                                                                                                                                                                                                                                                                                                                                                                                                                                  | С         |  |  |
| WORMSHAFT CAP - BLINDOIL SEAL0.875x1.5x0.25OIL SEAL1.5x2.25x0.375DRAG BRAKE PAD12DRAG BRAKE SPRING12DRUM DRIVE END BUSH T15LengthWINCH DRUM WELDMENT - STD287.8SOCKET SET SCREW 3/8"-16 UNC x 1/2"287.8DRUM SHAFT SPACER11.9KEY - IMPERIAL3/8" SQ x 1 7/8"DOG CLUTCH HOUSING00G CLUTCH HOUSINGDOG CLUTCH DETENT SPRING0.33SOCKET SET SCREW 5/16"-18 UNC x 5/16"00G CLUTCH FORKDOG CLUTCH HANDLE315SPRING PIN 1/4" x 1 1/8"3/8" BSPTBREATHER3/8" BSPTGREASE NIPPLE 1/4" UNC STRAIGHT3/8" BSPTGREASE NIPPLE 1/4" UNC 90 DegreeHEX HEAD SET SCREW 5/16"-18 UNC x 1"                                                                                                                                                                                                                                                                                                                                                                                                                                                                                                                                                                                                         | С         |  |  |
| OIL SEAL1.5x2.25x0.375DRAG BRAKE PAD12DRAG BRAKE SPRING12DRUM DRIVE END BUSH T15LengthWINCH DRUM WELDMENT - STD287.8SOCKET SET SCREW 3/8"-16 UNC x 1/2"287.8DRUM SHAFT SPACER11.9KEY - IMPERIAL3/8" SQ x 1 7/8"DOG CLUTCH HOUSING00G CLUTCH HOUSINGDOG CLUTCH DETENT SPRING0.33SOCKET SET SCREW 5/16"-18 UNC x 5/16"00G CLUTCH FORKDOG CLUTCH HANDLE315SPRING PIN 1/4" x 1 1/8"3/8" BSPTBREATHER3/8" BSPTGREASE NIPPLE 1/4" UNC STRAIGHT3/8" BSPTGREASE NIPPLE 1/4" UNC 90 DegreeHEX HEAD SET SCREW 5/16"-18 UNC x 1"                                                                                                                                                                                                                                                                                                                                                                                                                                                                                                                                                                                                                                                    | с         |  |  |
| DRAG BRAKE PAD12DRAG BRAKE SPRINGDRUM DRIVE END BUSH T15LengthWINCH DRUM WELDMENT - STD287.8SOCKET SET SCREW 3/8"-16 UNC x 1/2"DRUM SHAFT SPACER11.9KEY - IMPERIAL3/8" SQ x 1 7/8"DOG CLUTCH HOUSINGDOG CLUTCH HOUSINGDOG CLUTCH DETENT SPRING0.33SOCKET SET SCREW 5/16"-18 UNC x 5/16"DOG CLUTCH HANDLE315SPRING PIN 1/4" x 1 1/8"PLUG - HEX SOCKET3/8" BSPTBREATHER3/8" BSPTGREASE NIPPLE 1/4" UNC STRAIGHTGREASE NIPPLE 1/4" UNC 90 DegreeHEX HEAD SET SCREW 5/16"-18 UNC x 1"                                                                                                                                                                                                                                                                                                                                                                                                                                                                                                                                                                                                                                                                                        | с         |  |  |
| DRAG BRAKE SPRINGDRUM DRIVE END BUSH T15LengthWINCH DRUM WELDMENT - STD287.8SOCKET SET SCREW 3/8"-16 UNC x 1/2"287.8DRUM SHAFT SPACER11.9KEY - IMPERIAL3/8" SQ x 1 7/8"DOG CLUTCH HOUSING00G CLUTCH HOUSINGDOG CLUTCH DETENT SPRING0.33SOCKET SET SCREW 5/16"-18 UNC x 5/16"00G CLUTCH FORKDOG CLUTCH HANDLE315SPRING PIN 1/4" x 1 1/8"3/8" BSPTBREATHER3/8" BSPTGREASE NIPPLE 1/4" UNC STRAIGHT3/8" BSPTHEX HEAD SET SCREW 5/16"-18 UNC x 1"100 DEG                                                                                                                                                                                                                                                                                                                                                                                                                                                                                                                                                                                                                                                                                                                     | С         |  |  |
| DRUM DRIVE END BUSH T15LengthWINCH DRUM WELDMENT - STD287.8SOCKET SET SCREW 3/8"-16 UNC x 1/2"11.9DRUM SHAFT SPACER11.9KEY - IMPERIAL3/8" SQ x 1 7/8"DOG CLUTCH HOUSING14" BEARING BALLDOG CLUTCH DETENT SPRING0.33SOCKET SET SCREW 5/16"-18 UNC x 5/16"000 CLUTCH FORKDOG CLUTCH HANDLE315SPRING PIN 1/4" x 1 1/8"3/8" BSPTBREATHER3/8" BSPTGREASE NIPPLE 1/4" UNC STRAIGHT3/8" BSPTHEX HEAD SET SCREW 5/16"-18 UNC x 1"1400 C CLUTCH                                                                                                                                                                                                                                                                                                                                                                                                                                                                                                                                                                                                                                                                                                                                   | с         |  |  |
| WINCH DRUM WELDMENT - STD287.8SOCKET SET SCREW 3/8"-16 UNC x 1/2"11.9DRUM SHAFT SPACER11.9KEY - IMPERIAL3/8" SQ x 1 7/8"DOG CLUTCH HOUSING1/4" BEARING BALLDOG CLUTCH DETENT SPRING0.33SOCKET SET SCREW 5/16"-18 UNC x 5/16"000000000000000000000000000000000                                                                                                                                                                                                                                                                                                                                                                                                                                                                                                                                                                                                                                                                                                                                                                                                                                                                                                            | С         |  |  |
| DRUM SHAFT SPACER11.9KEY - IMPERIAL3/8" SQ x 1 7/8"DOG CLUTCH HOUSING000 CLUTCH HOUSING1/4" BEARING BALL45.01/4" BEARING BALL0.33DOG CLUTCH DETENT SPRING0.33SOCKET SET SCREW 5/16"-18 UNC x 5/16"000 CLUTCH FORKDOG CLUTCH FORK000 CLUTCH HANDLESPRING PIN 1/4" x 1 1/8"315PLUG - HEX SOCKET3/8" BSPTBREATHER3/8" BSPTGREASE NIPPLE 1/4" UNC STRAIGHT3/8" BSPTGREASE NIPPLE 1/4" UNC 90 DegreeHEX HEAD SET SCREW 5/16"-18 UNC x 1"                                                                                                                                                                                                                                                                                                                                                                                                                                                                                                                                                                                                                                                                                                                                      |           |  |  |
| KEY - IMPERIAL3/8" SQ x 1 7/8"DOG CLUTCH HOUSING00G CLUTCH HOUSING1/4" BEARING BALL45.01/4" BEARING BALL0.33DOG CLUTCH DETENT SPRING0.33SOCKET SET SCREW 5/16"-18 UNC x 5/16"00G CLUTCH FORKDOG CLUTCH FORK315SPRING PIN 1/4" x 1 1/8"315PLUG - HEX SOCKET3/8" BSPTBREATHER3/8" BSPTGREASE NIPPLE 1/4" UNC STRAIGHT3/8" BSPTHEX HEAD SET SCREW 5/16"-18 UNC x 1"11                                                                                                                                                                                                                                                                                                                                                                                                                                                                                                                                                                                                                                                                                                                                                                                                       |           |  |  |
| DOG CLUTCH HOUSINGDOG CLUTCH45.01/4" BEARING BALL                                                                                                                                                                                                                                                                                                                                                                                                                                                                                                                                                                                                                                                                                                                                                                                                                                                                                                                                                                                                                                                                                                                        |           |  |  |
| DOG CLUTCH45.01/4" BEARING BALL0.03DOG CLUTCH DETENT SPRING0.33SOCKET SET SCREW 5/16"-18 UNC x 5/16"0.00DOG CLUTCH FORK0.00DOG CLUTCH HANDLE315SPRING PIN 1/4" x 1 1/8"0.00PLUG - HEX SOCKET3/8" BSPTBREATHER3/8" BSPTGREASE NIPPLE 1/4" UNC STRAIGHT0.00GREASE NIPPLE 1/4" UNC 90 Degree0.00HEX HEAD SET SCREW 5/16"-18 UNC x 1"0.00                                                                                                                                                                                                                                                                                                                                                                                                                                                                                                                                                                                                                                                                                                                                                                                                                                    |           |  |  |
| DOG CLUTCH DETENT SPRING0.33SOCKET SET SCREW 5/16"-18 UNC x 5/16"0000 CLUTCH FORKDOG CLUTCH FORK315SPRING PIN 1/4" x 1 1/8"315PLUG - HEX SOCKET3/8" BSPTBREATHER3/8" BSPTGREASE NIPPLE 1/4" UNC STRAIGHT3/8" BSPTGREASE NIPPLE 1/4" UNC 90 Degree14000000000000000000000000000000000000                                                                                                                                                                                                                                                                                                                                                                                                                                                                                                                                                                                                                                                                                                                                                                                                                                                                                  |           |  |  |
| SOCKET SET SCREW 5/16"-18 UNC x 5/16"DOG CLUTCH FORKDOG CLUTCH HANDLE315SPRING PIN 1/4" x 1 1/8"PLUG - HEX SOCKET3/8" BSPTBREATHER3/8" BSPTGREASE NIPPLE 1/4" UNC STRAIGHTGREASE NIPPLE 1/4" UNC 90 DegreeHEX HEAD SET SCREW 5/16"-18 UNC x 1"                                                                                                                                                                                                                                                                                                                                                                                                                                                                                                                                                                                                                                                                                                                                                                                                                                                                                                                           |           |  |  |
| DOG CLUTCH FORKDOG CLUTCH HANDLE315SPRING PIN 1/4" x 1 1/8"PLUG - HEX SOCKET3/8" BSPTBREATHER3/8" BSPTGREASE NIPPLE 1/4" UNC STRAIGHTGREASE NIPPLE 1/4" UNC 90 DegreeHEX HEAD SET SCREW 5/16"-18 UNC x 1"                                                                                                                                                                                                                                                                                                                                                                                                                                                                                                                                                                                                                                                                                                                                                                                                                                                                                                                                                                |           |  |  |
| DOG CLUTCH HANDLE315SPRING PIN 1/4" x 1 1/8"PLUG - HEX SOCKET3/8" BSPTBREATHER3/8" BSPTGREASE NIPPLE 1/4" UNC STRAIGHTGREASE NIPPLE 1/4" UNC 90 DegreeHEX HEAD SET SCREW 5/16"-18 UNC x 1"                                                                                                                                                                                                                                                                                                                                                                                                                                                                                                                                                                                                                                                                                                                                                                                                                                                                                                                                                                               | D         |  |  |
| PLUG - HEX SOCKET3/8" BSPTBREATHER3/8" BSPTGREASE NIPPLE 1/4" UNC STRAIGHTGREASE NIPPLE 1/4" UNC 90 DegreeHEX HEAD SET SCREW 5/16"-18 UNC x 1"                                                                                                                                                                                                                                                                                                                                                                                                                                                                                                                                                                                                                                                                                                                                                                                                                                                                                                                                                                                                                           |           |  |  |
| BREATHER  3/8" BSPT    GREASE NIPPLE 1/4" UNC STRAIGHT                                                                                                                                                                                                                                                                                                                                                                                                                                                                                                                                                                                                                                                                                                                                                                                                                                                                                                                                                                                                                                                                                                                   |           |  |  |
| GREASE NIPPLE 1/4" UNC STRAIGHT      GREASE NIPPLE 1/4" UNC 90 Degree      HEX HEAD SET SCREW 5/16"-18 UNC x 1"                                                                                                                                                                                                                                                                                                                                                                                                                                                                                                                                                                                                                                                                                                                                                                                                                                                                                                                                                                                                                                                          | $\square$ |  |  |
| GREASE NIPPLE 1/4" UNC 90 Degree<br>HEX HEAD SET SCREW 5/16"-18 UNC x 1"                                                                                                                                                                                                                                                                                                                                                                                                                                                                                                                                                                                                                                                                                                                                                                                                                                                                                                                                                                                                                                                                                                 | $\vdash$  |  |  |
|                                                                                                                                                                                                                                                                                                                                                                                                                                                                                                                                                                                                                                                                                                                                                                                                                                                                                                                                                                                                                                                                                                                                                                          |           |  |  |
| HEX HEAD SET SCREW 3/8"-16 UNC x 3/4"                                                                                                                                                                                                                                                                                                                                                                                                                                                                                                                                                                                                                                                                                                                                                                                                                                                                                                                                                                                                                                                                                                                                    |           |  |  |
|                                                                                                                                                                                                                                                                                                                                                                                                                                                                                                                                                                                                                                                                                                                                                                                                                                                                                                                                                                                                                                                                                                                                                                          | E         |  |  |
|                                                                                                                                                                                                                                                                                                                                                                                                                                                                                                                                                                                                                                                                                                                                                                                                                                                                                                                                                                                                                                                                                                                                                                          |           |  |  |
|                                                                                                                                                                                                                                                                                                                                                                                                                                                                                                                                                                                                                                                                                                                                                                                                                                                                                                                                                                                                                                                                                                                                                                          |           |  |  |
|                                                                                                                                                                                                                                                                                                                                                                                                                                                                                                                                                                                                                                                                                                                                                                                                                                                                                                                                                                                                                                                                                                                                                                          |           |  |  |
|                                                                                                                                                                                                                                                                                                                                                                                                                                                                                                                                                                                                                                                                                                                                                                                                                                                                                                                                                                                                                                                                                                                                                                          |           |  |  |
|                                                                                                                                                                                                                                                                                                                                                                                                                                                                                                                                                                                                                                                                                                                                                                                                                                                                                                                                                                                                                                                                                                                                                                          |           |  |  |
|                                                                                                                                                                                                                                                                                                                                                                                                                                                                                                                                                                                                                                                                                                                                                                                                                                                                                                                                                                                                                                                                                                                                                                          |           |  |  |
|                                                                                                                                                                                                                                                                                                                                                                                                                                                                                                                                                                                                                                                                                                                                                                                                                                                                                                                                                                                                                                                                                                                                                                          | F         |  |  |
|                                                                                                                                                                                                                                                                                                                                                                                                                                                                                                                                                                                                                                                                                                                                                                                                                                                                                                                                                                                                                                                                                                                                                                          |           |  |  |
|                                                                                                                                                                                                                                                                                                                                                                                                                                                                                                                                                                                                                                                                                                                                                                                                                                                                                                                                                                                                                                                                                                                                                                          |           |  |  |
|                                                                                                                                                                                                                                                                                                                                                                                                                                                                                                                                                                                                                                                                                                                                                                                                                                                                                                                                                                                                                                                                                                                                                                          |           |  |  |
|                                                                                                                                                                                                                                                                                                                                                                                                                                                                                                                                                                                                                                                                                                                                                                                                                                                                                                                                                                                                                                                                                                                                                                          |           |  |  |
|                                                                                                                                                                                                                                                                                                                                                                                                                                                                                                                                                                                                                                                                                                                                                                                                                                                                                                                                                                                                                                                                                                                                                                          |           |  |  |
|                                                                                                                                                                                                                                                                                                                                                                                                                                                                                                                                                                                                                                                                                                                                                                                                                                                                                                                                                                                                                                                                                                                                                                          |           |  |  |
|                                                                                                                                                                                                                                                                                                                                                                                                                                                                                                                                                                                                                                                                                                                                                                                                                                                                                                                                                                                                                                                                                                                                                                          | G         |  |  |
|                                                                                                                                                                                                                                                                                                                                                                                                                                                                                                                                                                                                                                                                                                                                                                                                                                                                                                                                                                                                                                                                                                                                                                          | G         |  |  |
|                                                                                                                                                                                                                                                                                                                                                                                                                                                                                                                                                                                                                                                                                                                                                                                                                                                                                                                                                                                                                                                                                                                                                                          | 1         |  |  |
| 10,000 LB WINCH                                                                                                                                                                                                                                                                                                                                                                                                                                                                                                                                                                                                                                                                                                                                                                                                                                                                                                                                                                                                                                                                                                                                                          |           |  |  |
|                                                                                                                                                                                                                                                                                                                                                                                                                                                                                                                                                                                                                                                                                                                                                                                                                                                                                                                                                                                                                                                                                                                                                                          |           |  |  |
| MECHANICAL LEFT HAND                                                                                                                                                                                                                                                                                                                                                                                                                                                                                                                                                                                                                                                                                                                                                                                                                                                                                                                                                                                                                                                                                                                                                     |           |  |  |
| STANDARD DRUM                                                                                                                                                                                                                                                                                                                                                                                                                                                                                                                                                                                                                                                                                                                                                                                                                                                                                                                                                                                                                                                                                                                                                            |           |  |  |
| WITHOUT WORMBRAKE SHEET 1 OF 2                                                                                                                                                                                                                                                                                                                                                                                                                                                                                                                                                                                                                                                                                                                                                                                                                                                                                                                                                                                                                                                                                                                                           |           |  |  |
| SCALE WEIGHT DWG No - SHT - REV                                                                                                                                                                                                                                                                                                                                                                                                                                                                                                                                                                                                                                                                                                                                                                                                                                                                                                                                                                                                                                                                                                                                          | н         |  |  |
| 1:5 35.7 Kg W10-0041-1-A                                                                                                                                                                                                                                                                                                                                                                                                                                                                                                                                                                                                                                                                                                                                                                                                                                                                                                                                                                                                                                                                                                                                                 | Н         |  |  |
|                                                                                                                                                                                                                                                                                                                                                                                                                                                                                                                                                                                                                                                                                                                                                                                                                                                                                                                                                                                                                                                                                                                                                                          | н         |  |  |
|                                                                                                                                                                                                                                                                                                                                                                                                                                                                                                                                                                                                                                                                                                                                                                                                                                                                                                                                                                                                                                                                                                                                                                          | H         |  |  |